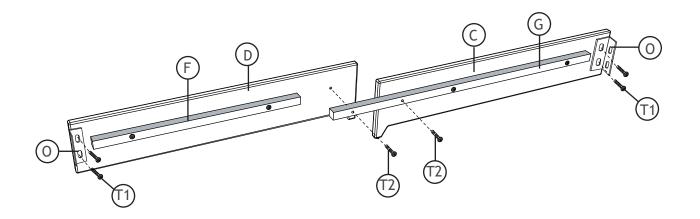

### Assembly

Before your installation, please make sure that you have all the parts listed on the manual. If you find something missing, stop installing and contact your supplier immediately.

#### Left side

When assembling Part (I), fix the screws on both sides and then the middle.