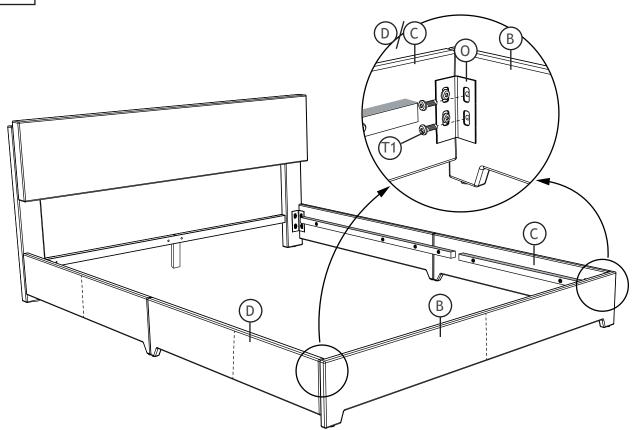

### Platform Bed

### Original instruction manual



### Dear customer,

Thank you for choosing our product. Please read this manual carefully before assembling or using the product, to avoid damage caused by improper use. If the product is passed on to third parties, this manual has to be passed on along with the product. For any question don't hesitate to contact us.

## Parts list





# Exploded view



### Assembly

Before your installation, please make sure that you have all the parts listed on the manual. If you find something missing, stop installing and contact your supplier immediately.





#### Left side

















When assembling Part (I), fix the screws on both sides and then the middle.