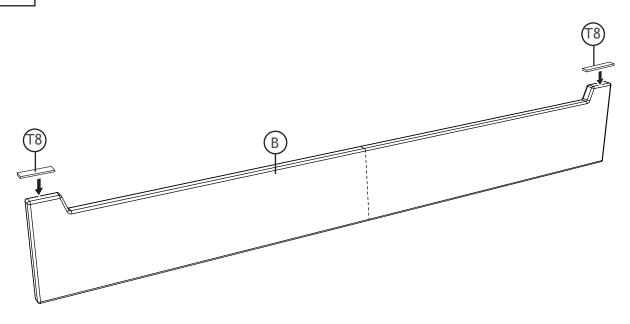

### Platform Bed

### Original instruction manual



### Dear customer,

Thank you for choosing our product. Please read this manual carefully before assembling or using the product, to avoid damage caused by improper use. If the product is passed on to third parties, this manual has to be passed on along with the product. For any question don't hesitate to contact us.

## Parts list





# Exploded view



### Assembly

Before your installation, please make sure that you have all the parts listed on the manual. If you find something missing, stop installing and contact your supplier immediately.





#### Left side

















When assembling Part (I), fix the screws on both sides and then the middle.