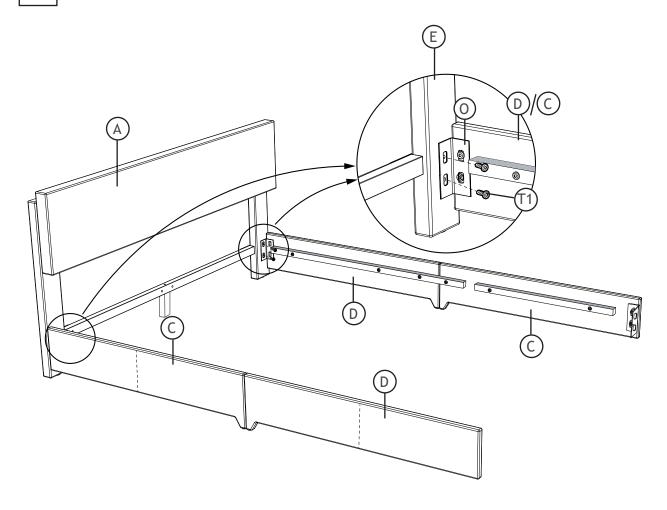

### Platform Bed

### Original instruction manual



### Dear customer,

Thank you for choosing our product. Please read this manual carefully before assembling or using the product, to avoid damage caused by improper use. If the product is passed on to third parties, this manual has to be passed on along with the product. For any question don't hesitate to contact us.

## Parts list





# Exploded view



### Assembly

Before your installation, please make sure that you have all the parts listed on the manual. If you find something missing, stop installing and contact your supplier immediately.





#### Left side

















When assembling Part (I), fix the screws on both sides and then the middle.