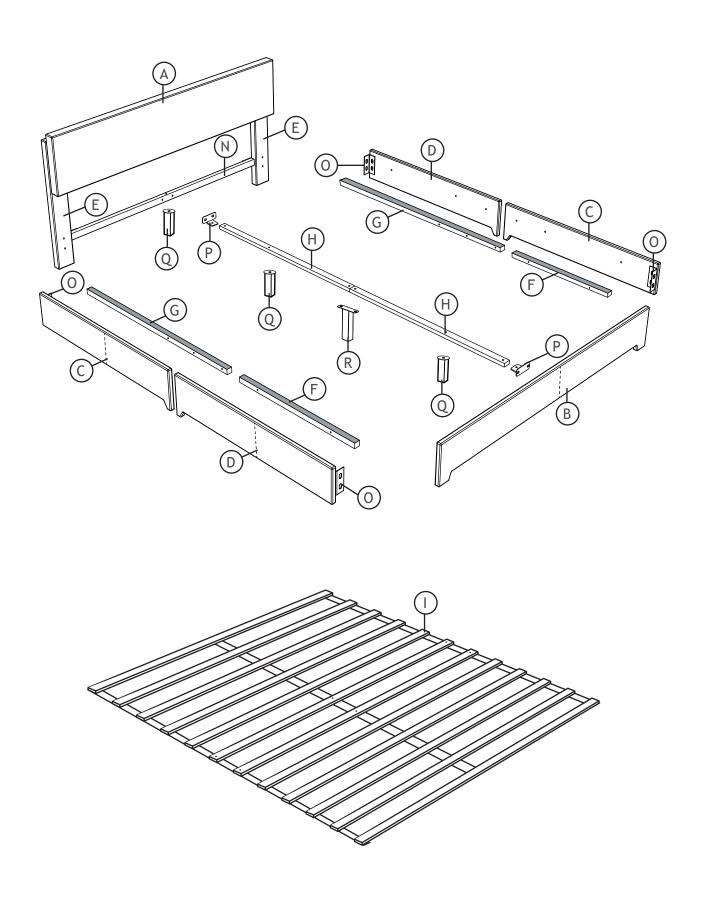

# Exploded view

### Assembly

Before your installation, please make sure that you have all the parts listed on the manual. If you find something missing, stop installing and contact your supplier immediately.

#### Left side

When assembling Part (I), fix the screws on both sides and then the middle.