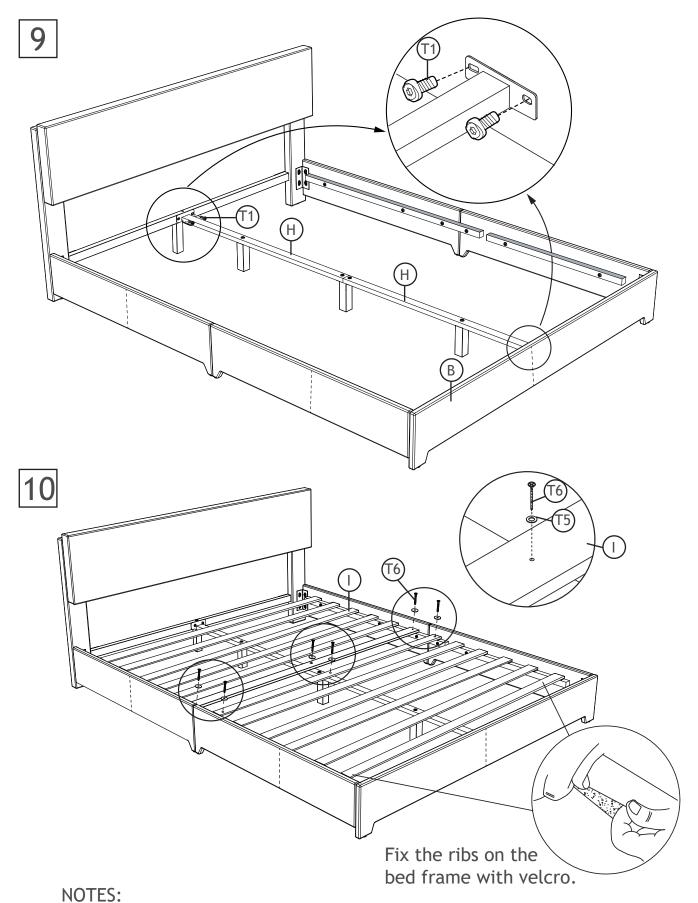

### Assembly

Before your installation, please make sure that you have all the parts listed on the manual. If you find something missing, stop installing and contact your supplier immediately.

#### Left side

When assembling Part (I), fix the screws on both sides and then the middle.