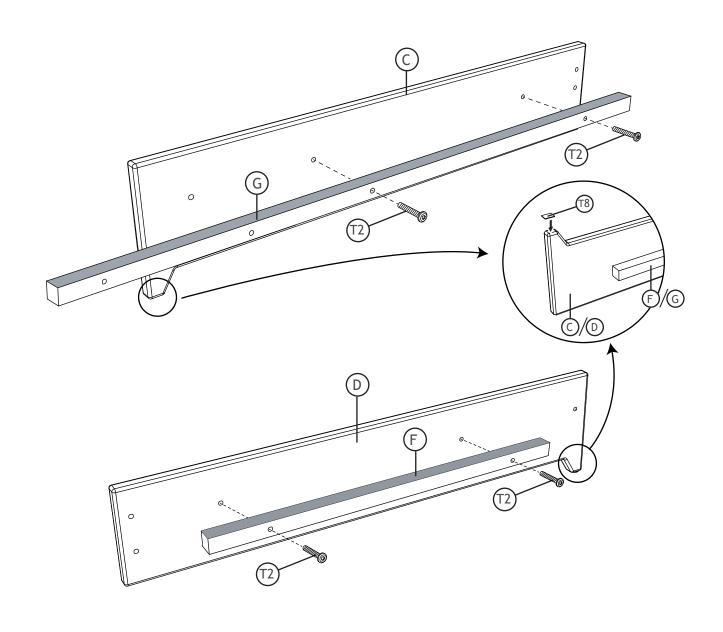

### Assembly

Before your installation, please make sure that you have all the parts listed on the manual. If you find something missing, stop installing and contact your supplier immediately.

#### Left side

When assembling Part (I), fix the screws on both sides and then the middle.