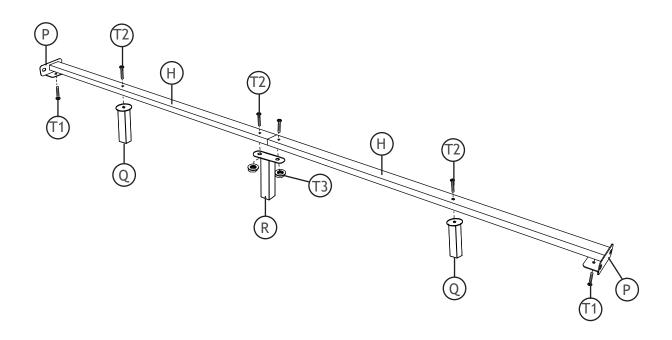

# Exploded view

#### Left side

When assembling Part (I), fix the screws on both sides and then the middle.