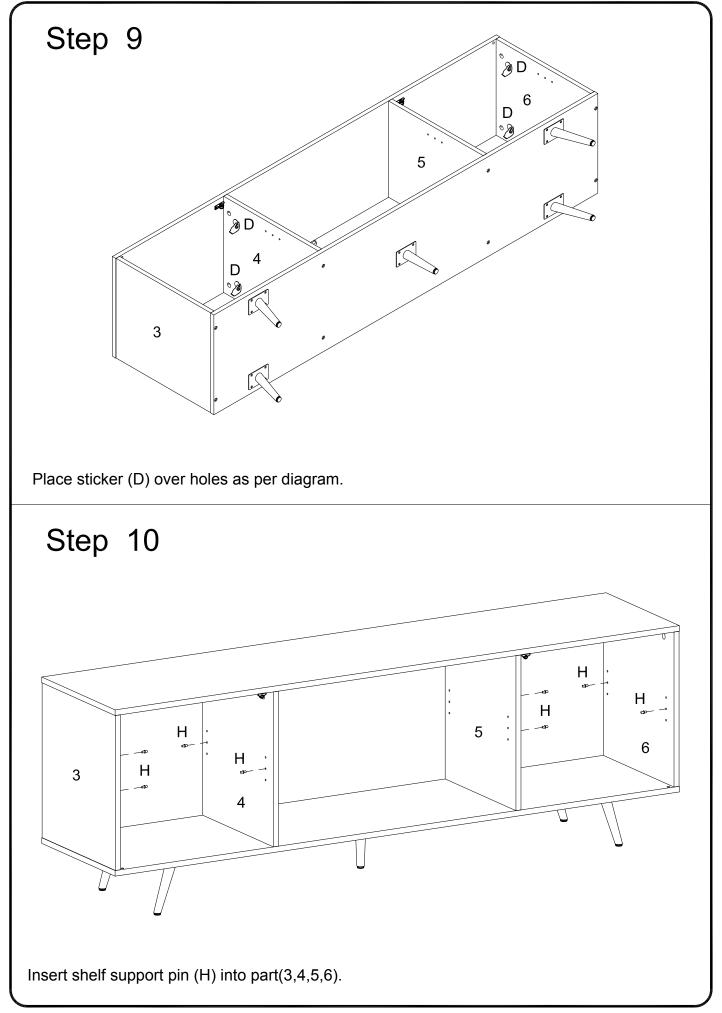

| Glue tube         | 1  | pcs |
|                                                                        |            | Philips head screwdriver required for assembly |                   |    |     |
|                                                                        |            | (not included)                                 |                   |    |     |
|                                                                        |            |                                                |                   |    |     |
| The hardware quantities listed above are required for proper assembly. |            |                                                |                   |    |     |

Some extra hardware may also have been included.

















Insert top door hinge (M) into plastic pivot (P) on part (1), then slide the door (13) into bottom hinge (N). Secure door by tightening door hinge (N) using screws (Q) with equal pressure.