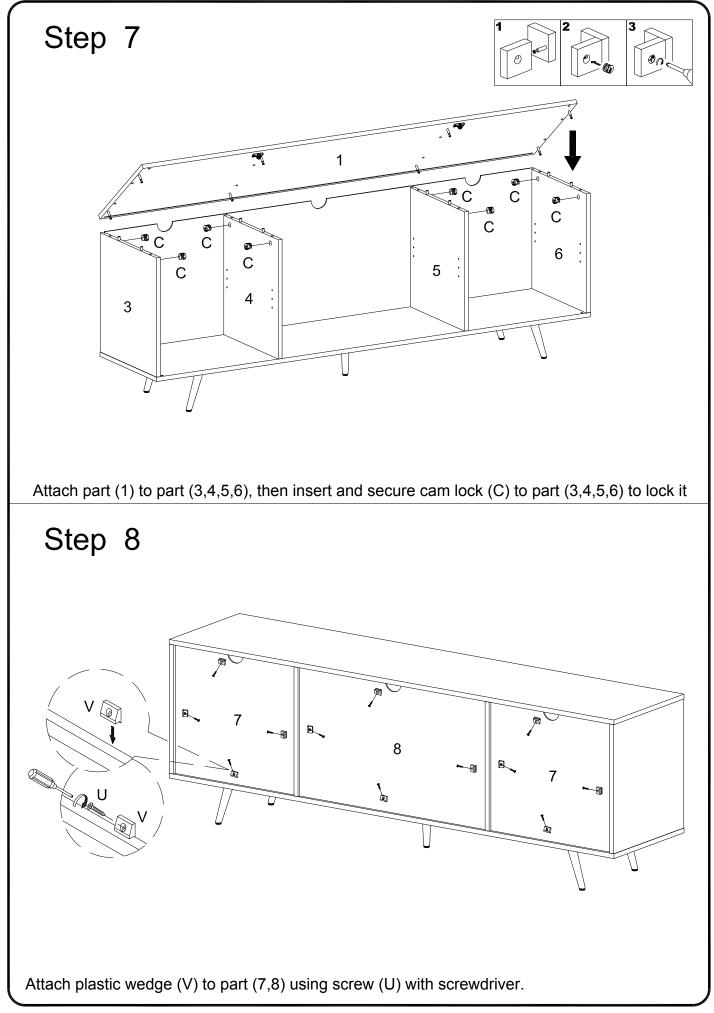

| Glue tube         | 1  | pcs |
|                                                                        |            | Philips head screwdriver required for assembly |                   |    |     |
|                                                                        |            | (not included)                                 |                   |    |     |
|                                                                        |            |                                                |                   |    |     |
| The hardware quantities listed above are required for proper assembly. |            |                                                |                   |    |     |

Some extra hardware may also have been included.

















Insert top door hinge (M) into plastic pivot (P) on part (1), then slide the door (13) into bottom hinge (N). Secure door by tightening door hinge (N) using screws (Q) with equal pressure.