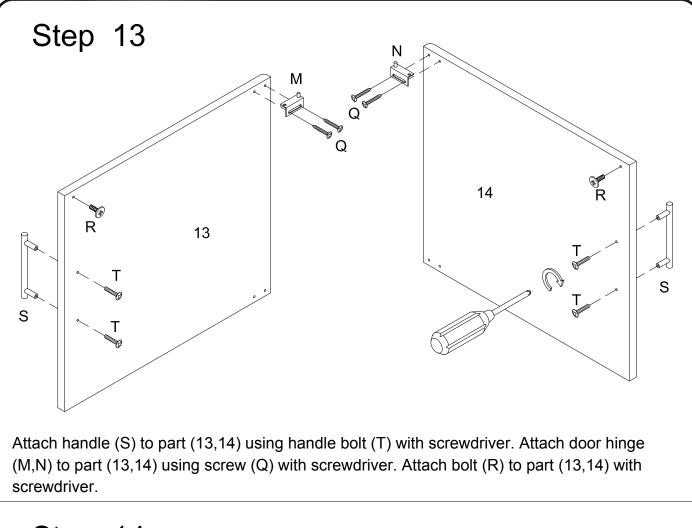

Some extra hardware may also have been included.

Insert top door hinge (M) into plastic pivot (P) on part (1), then slide the door (13) into bottom hinge (N). Secure door by tightening door hinge (N) using screws (Q) with equal pressure.