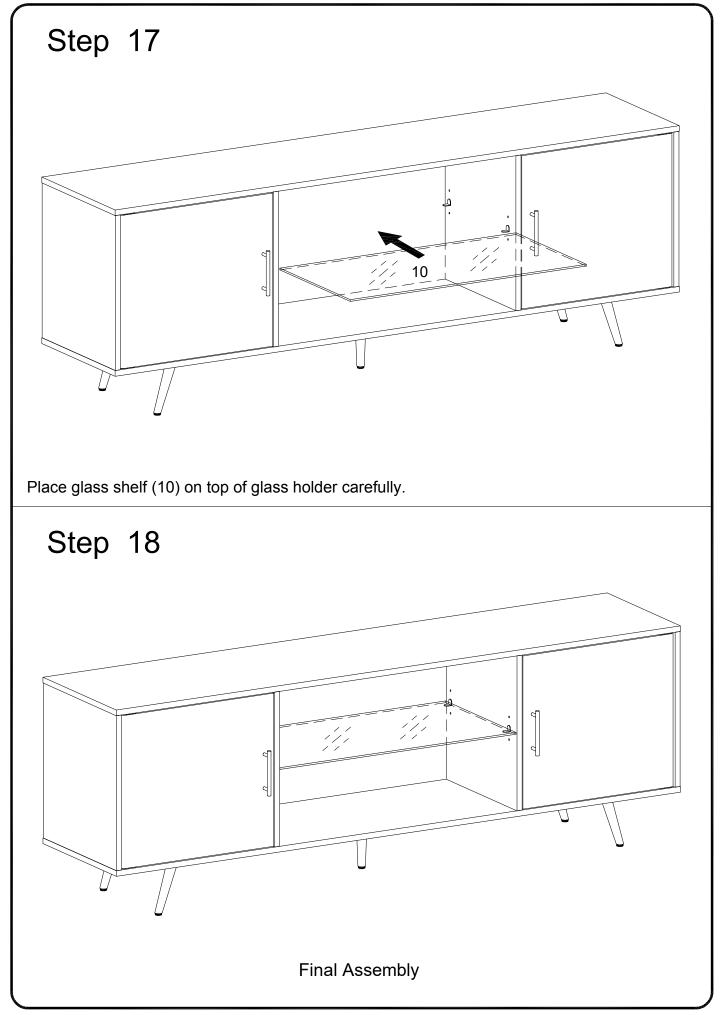

Some extra hardware may also have been included.

Insert top door hinge (M) into plastic pivot (P) on part (1), then slide the door (13) into bottom hinge (N). Secure door by tightening door hinge (N) using screws (Q) with equal pressure.