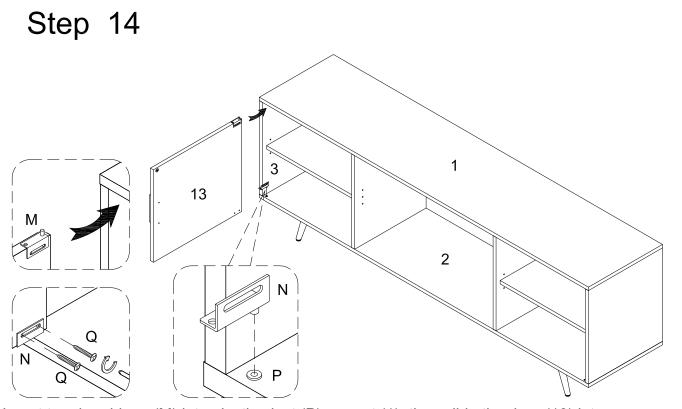

Some extra hardware may also have been included.

Insert top door hinge (M) into plastic pivot (P) on part (1), then slide the door (13) into bottom hinge (N). Secure door by tightening door hinge (N) using screws (Q) with equal pressure.