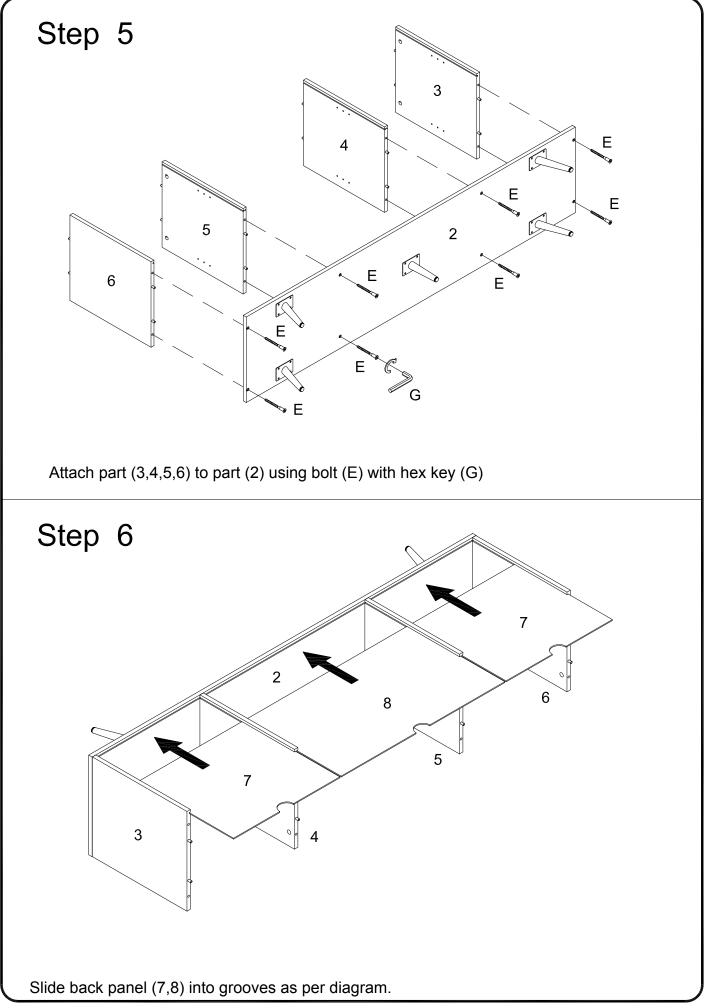

| Glue tube         | 1  | pcs |
|                                                                        |            | Philips head screwdriver required for assembly |                   |    |     |
|                                                                        |            | (not included)                                 |                   |    |     |
|                                                                        |            |                                                |                   |    |     |
| The hardware quantities listed above are required for proper assembly. |            |                                                |                   |    |     |

Some extra hardware may also have been included.

















Insert top door hinge (M) into plastic pivot (P) on part (1), then slide the door (13) into bottom hinge (N). Secure door by tightening door hinge (N) using screws (Q) with equal pressure.