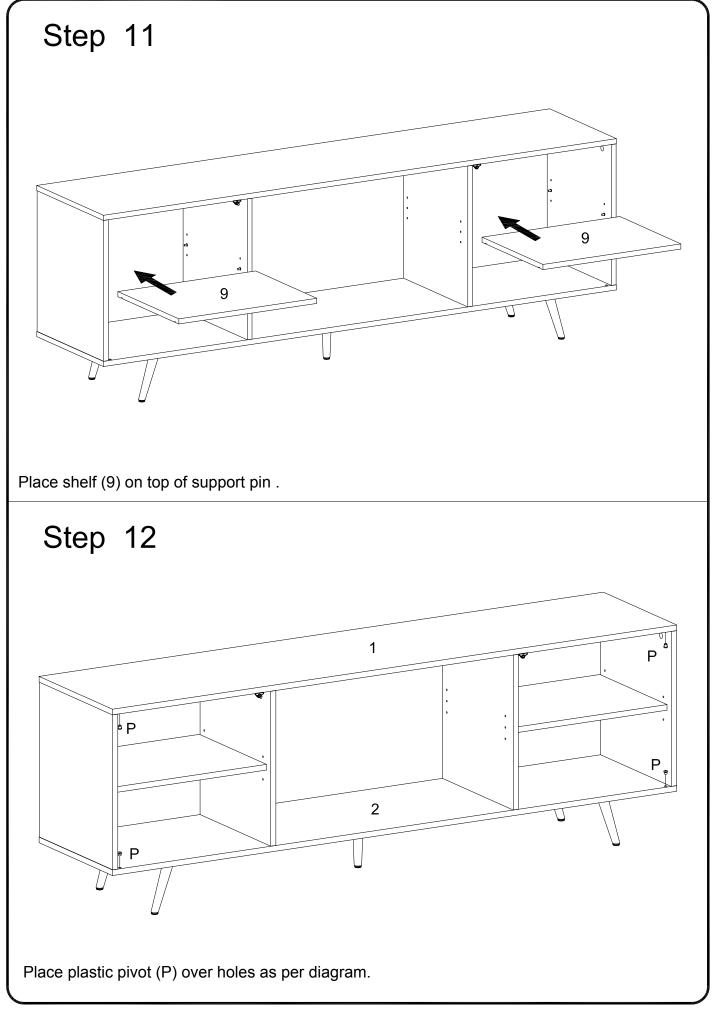

Some extra hardware may also have been included.

Insert top door hinge (M) into plastic pivot (P) on part (1), then slide the door (13) into bottom hinge (N). Secure door by tightening door hinge (N) using screws (Q) with equal pressure.