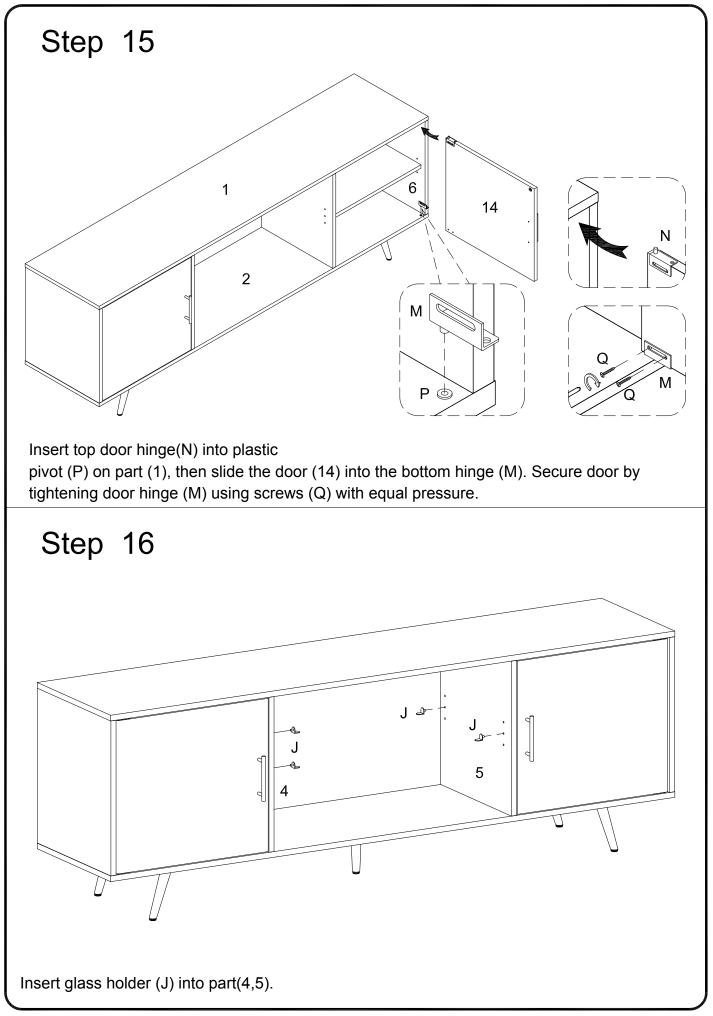

Some extra hardware may also have been included.

Insert top door hinge (M) into plastic pivot (P) on part (1), then slide the door (13) into bottom hinge (N). Secure door by tightening door hinge (N) using screws (Q) with equal pressure.