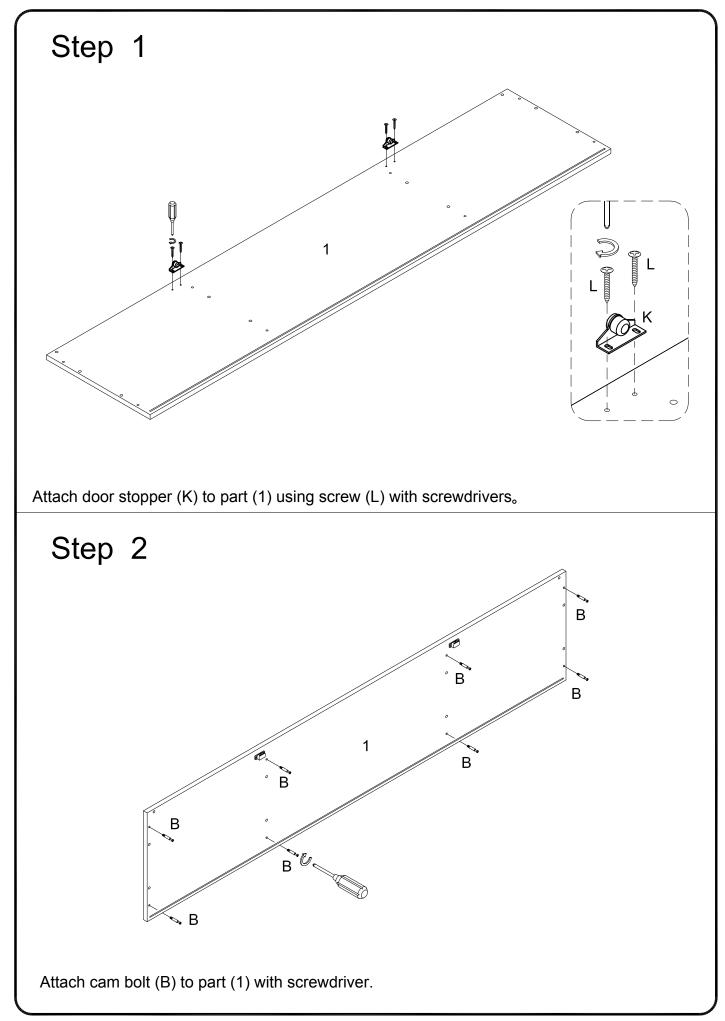

VI. A Phillips head screwdriver is required for the assembly of this product .

VII. Power tools should not be used to assemble this product .

## Hardware List

| А                                                                      |            | Ø8x30mm                                        | Wooden dowel      | 16 | pcs |
|------------------------------------------------------------------------|------------|------------------------------------------------|-------------------|----|-----|
| В                                                                      |            | Ø6x35mm                                        | Cam bolt          | 8  | pcs |
| С                                                                      |            | Ø15x11mm                                       | Cam lock          | 8  | pcs |
| D                                                                      | $\bigcirc$ | Ø30mm                                          | Sticker           | 8  | pcs |
| Е                                                                      |            | Ø6x50mm                                        | Bolt              | 8  | pcs |
| F                                                                      |            | Ø6x12mm                                        | Bolt              | 20 | pcs |
| G                                                                      |            | M 4                                            | Hex Key           | 1  | pcs |
| н                                                                      |            | Ø8x5x16mm                                      | Shelf support pin | 8  | pcs |
| J                                                                      |            |                                                | Glass holder      | 4  | pcs |
| К                                                                      |            |                                                | Door stopper      | 2  | pcs |
| L                                                                      | <          | Ø3x15mm                                        | Screw             | 4  | pcs |
| М                                                                      |            |                                                | Door Hinge        | 2  | pcs |
| Ν                                                                      |            |                                                | Door Hinge        | 2  | pcs |
| Р                                                                      | 9          |                                                | Plastic pivot     | 4  | pcs |
| Q                                                                      |            | Ø3x12mm                                        | Screw             | 8  | pcs |
| R                                                                      |            |                                                | Bolt              | 2  | pcs |
| S                                                                      |            |                                                | Handle            | 2  | pcs |
| Т                                                                      | (annunut)  | Ø4x22mm                                        | Handle Bolt       | 4  | pcs |
| U                                                                      |            | Ø3x17mm                                        | Screw             | 12 | pcs |
| V                                                                      |            |                                                | Plastic wedge     | 12 | pcs |
| W                                                                      |            |                                                | Glue tube         | 1  | pcs |
|                                                                        |            | Philips head screwdriver required for assembly |                   |    |     |
|                                                                        |            | (not included)                                 |                   |    |     |
|                                                                        |            |                                                |                   |    |     |
| The hardware quantities listed above are required for proper assembly. |            |                                                |                   |    |     |