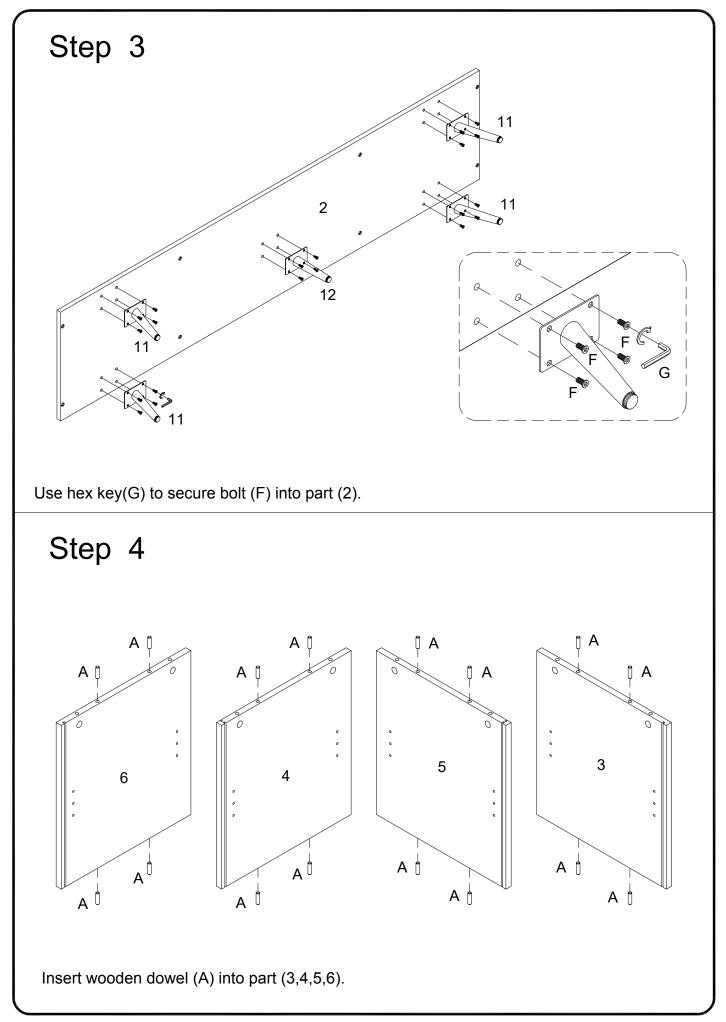

## **General Assembly Guidelines**

- I. Ensure that all parts and hardware are available before beginning assembly.
- II. Follow each step carefully to ensure the proper assembly of this product.
- III. Two people are recommended for ease in the assembly of this product.
- IV. The three main types of hardware used to assemble this product are : wood dowels , screws and bolts.
- V. The provided glue is to secure wood dowels in place . When first inserting dowels , locate the appropriate hole for the dowel , place a small amount of glue in the hole and insert the dowel . Wipe away excess glue immediately.

In future assembly steps when dowels are necessary to attach assembly parts together , place a small amount of glue on the end of the dowel before attaching parts together . Wipe away excess glue immediately.

## Hardware List

| А                                                                      |            | Ø8x30mm                                        | Wooden dowel      | 16 | pcs |
|------------------------------------------------------------------------|------------|------------------------------------------------|-------------------|----|-----|
| В                                                                      |            | Ø6x35mm                                        | Cam bolt          | 8  | pcs |
| С                                                                      |            | Ø15x11mm                                       | Cam lock          | 8  | pcs |
| D                                                                      | $\bigcirc$ | Ø30mm                                          | Sticker           | 8  | pcs |
| Е                                                                      |            | Ø6x50mm                                        | Bolt              | 8  | pcs |
| F                                                                      |            | Ø6x12mm                                        | Bolt              | 20 | pcs |
| G                                                                      |            | M 4                                            | Hex Key           | 1  | pcs |
| н                                                                      |            | Ø8x5x16mm                                      | Shelf support pin | 8  | pcs |
| J                                                                      |            |                                                | Glass holder      | 4  | pcs |
| К                                                                      |            |                                                | Door stopper      | 2  | pcs |
| L                                                                      | <          | Ø3x15mm                                        | Screw             | 4  | pcs |
| М                                                                      |            |                                                | Door Hinge        | 2  | pcs |
| Ν                                                                      |            |                                                | Door Hinge        | 2  | pcs |
| Р                                                                      | 9          |                                                | Plastic pivot     | 4  | pcs |
| Q                                                                      |            | Ø3x12mm                                        | Screw             | 8  | pcs |
| R                                                                      |            |                                                | Bolt              | 2  | pcs |
| S                                                                      |            |                                                | Handle            | 2  | pcs |
| Т                                                                      | (annunut)  | Ø4x22mm                                        | Handle Bolt       | 4  | pcs |
| U                                                                      |            | Ø3x17mm                                        | Screw             | 12 | pcs |
| V                                                                      |            |                                                | Plastic wedge     | 12 | pcs |
| W                                                                      |            |                                                | Glue tube         | 1  | pcs |
|                                                                        |            | Philips head screwdriver required for assembly |                   |    |     |
|                                                                        |            | (not included)                                 |                   |    |     |
|                                                                        |            |                                                |                   |    |     |
| The hardware quantities listed above are required for proper assembly. |            |                                                |                   |    |     |