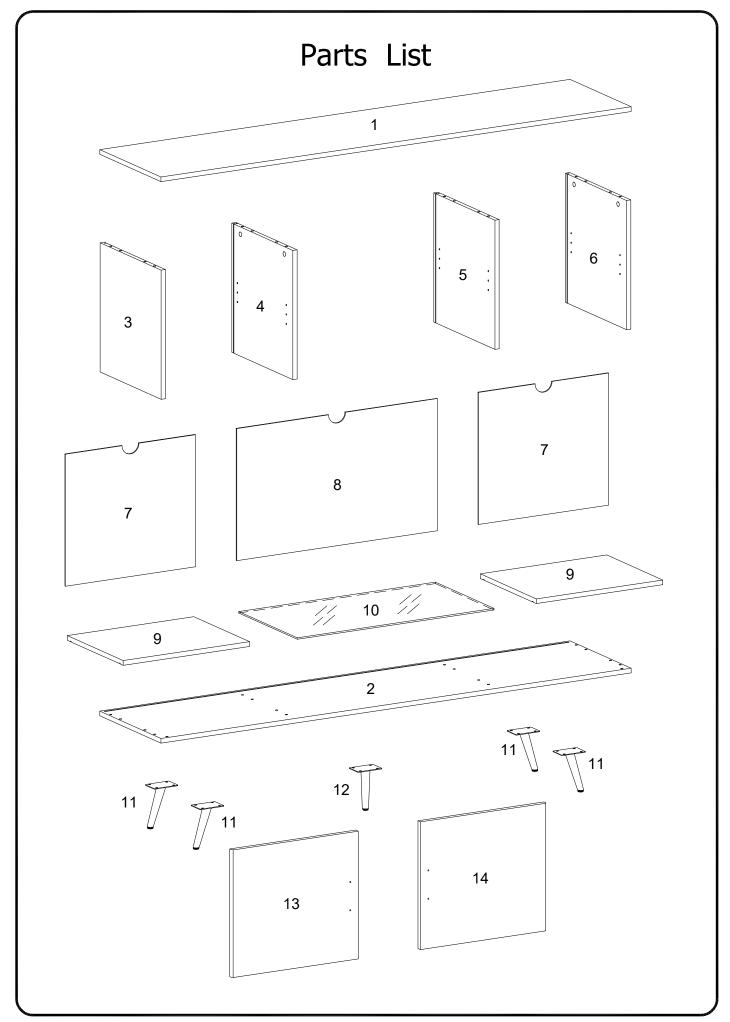

## Hardware List

| А                                                                      |            | Ø8x30mm                                        | Wooden dowel      | 16 | pcs |
|------------------------------------------------------------------------|------------|------------------------------------------------|-------------------|----|-----|
| В                                                                      |            | Ø6x35mm                                        | Cam bolt          | 8  | pcs |
| С                                                                      |            | Ø15x11mm                                       | Cam lock          | 8  | pcs |
| D                                                                      | $\bigcirc$ | Ø30mm                                          | Sticker           | 8  | pcs |
| Е                                                                      |            | Ø6x50mm                                        | Bolt              | 8  | pcs |
| F                                                                      |            | Ø6x12mm                                        | Bolt              | 20 | pcs |
| G                                                                      |            | M 4                                            | Hex Key           | 1  | pcs |
| н                                                                      |            | Ø8x5x16mm                                      | Shelf support pin | 8  | pcs |
| J                                                                      |            |                                                | Glass holder      | 4  | pcs |
| К                                                                      |            |                                                | Door stopper      | 2  | pcs |
| L                                                                      | <          | Ø3x15mm                                        | Screw             | 4  | pcs |
| М                                                                      |            |                                                | Door Hinge        | 2  | pcs |
| Ν                                                                      |            |                                                | Door Hinge        | 2  | pcs |
| Р                                                                      | 9          |                                                | Plastic pivot     | 4  | pcs |
| Q                                                                      |            | Ø3x12mm                                        | Screw             | 8  | pcs |
| R                                                                      |            |                                                | Bolt              | 2  | pcs |
| S                                                                      |            |                                                | Handle            | 2  | pcs |
| Т                                                                      | (annunut)  | Ø4x22mm                                        | Handle Bolt       | 4  | pcs |
| U                                                                      |            | Ø3x17mm                                        | Screw             | 12 | pcs |
| V                                                                      |            |                                                | Plastic wedge     | 12 | pcs |
| W                                                                      |            |                                                | Glue tube         | 1  | pcs |
|                                                                        |            | Philips head screwdriver required for assembly |                   |    |     |
|                                                                        |            | (not included)                                 |                   |    |     |
|                                                                        |            |                                                |                   |    |     |
| The hardware quantities listed above are required for proper assembly. |            |                                                |                   |    |     |