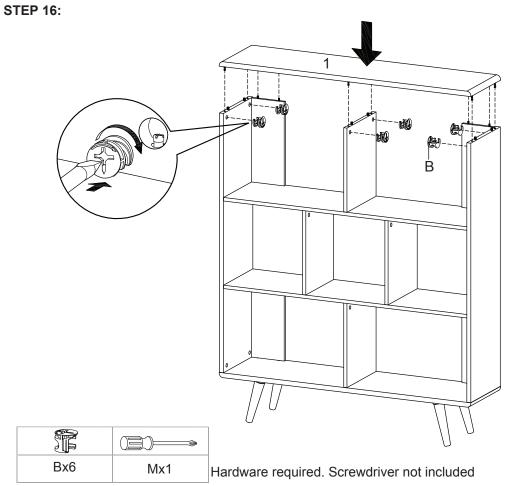

en. Depending on use, it may be necessary to tighten the components from time to time, so please save the tools that have been provided.
- 6. Please keep all pieces out of reach of children.



### Components:

1

5

9

x4











STEP 4:











## STEP 7:



STEP 8:



| Ĩ   | ())))))))))))))) |                                             |
|-----|------------------|---------------------------------------------|
| Bx8 | Mx1              | Hardware required. Screwdriver not included |



STEP 10:



#### BOOKCASE

# STEP 11:



| F   |     |     | (E)> |                                             |
|-----|-----|-----|------|---------------------------------------------|
| Bx4 | Ex1 | Hx2 | Mx1  | Hardware required. Screwdriver not included |



### STEP 13:







#### STEP 15:





## STEP 17:



#### STEP 19:

ATTACHMENT OF FURNITURE : This furniture may pose a danger to your security if it's attachment on the wall has been done in an incorrect way. This attachment must be done by a person with great expertise who will make sure adequacy between the device of fixing and the wall. For your safety, it is imperative to fix your furniture to the wall.



Assembly is completed. The Bookcase is ready to enjoy now !