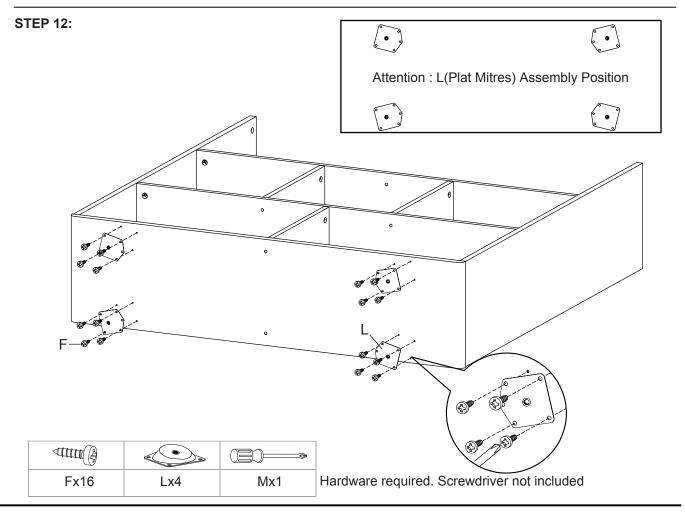

mponents loosely until advised to tighten. Depending on use, it may be necessary to tighten the components from time to time, so please save the tools that have been provided.
- 6. Please keep all pieces out of reach of children.



### Components:

1

5

9

x4











STEP 4:











## STEP 7:



STEP 8:



| Ĩ   | ())))))))))))))) |                                             |
|-----|------------------|---------------------------------------------|
| Bx8 | Mx1              | Hardware required. Screwdriver not included |



STEP 10:



#### BOOKCASE

# STEP 11:



| F   |     |     | (E)> |                                             |
|-----|-----|-----|------|---------------------------------------------|
| Bx4 | Ex1 | Hx2 | Mx1  | Hardware required. Screwdriver not included |



### STEP 13:







#### STEP 15:





## STEP 17:



#### STEP 19:

ATTACHMENT OF FURNITURE : This furniture may pose a danger to your security if it's attachment on the wall has been done in an incorrect way. This attachment must be done by a person with great expertise who will make sure adequacy between the device of fixing and the wall. For your safety, it is imperative to fix your furniture to the wall.



Assembly is completed. The Bookcase is ready to enjoy now !