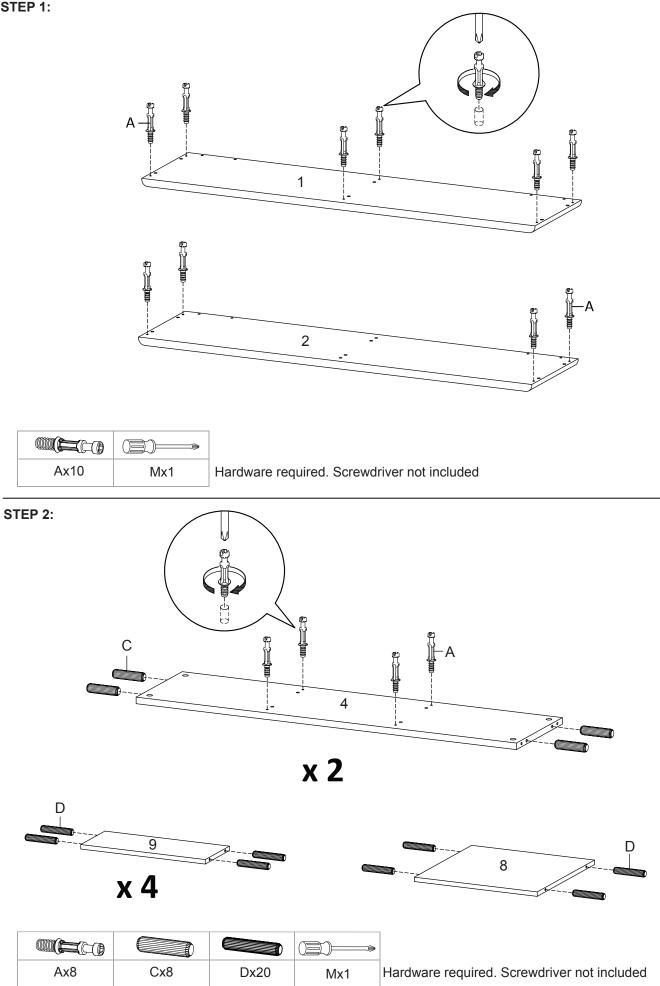

and then follow the simple step-by-step instructions.
- 2. Owing to the size and weight of the desk, we recommend that it is assembled by two adults, on a carpeted or padded area, in the room that it is intended for. Approximate assembly time: 60 minutes.
- 3. Please do not use any tools other than those provided or recommended in these instructions.
- 4. Please do not throw away any of the packaging or instructions until you have checked all the components and hardware and the furniture is fully assembled.
- 5. Assemble all components loosely until advised to tighten. Depending on use, it may be necessary to tighten the components from time to time, so please save the tools that have been provided.
- 6. Please keep all pieces out of reach of children.



### Components:

1

5

9

x4











STEP 4:











## STEP 7:



STEP 8:



| Ĩ   | ())))))))))))))) |                                             |
|-----|------------------|---------------------------------------------|
| Bx8 | Mx1              | Hardware required. Screwdriver not included |



STEP 10:



#### BOOKCASE

# STEP 11:



| F   |     |     | (E)> |                                             |
|-----|-----|-----|------|---------------------------------------------|
| Bx4 | Ex1 | Hx2 | Mx1  | Hardware required. Screwdriver not included |



### STEP 13:







#### STEP 15:





## STEP 17:



#### STEP 19:

ATTACHMENT OF FURNITURE : This furniture may pose a danger to your security if it's attachment on the wall has been done in an incorrect way. This attachment must be done by a person with great ex