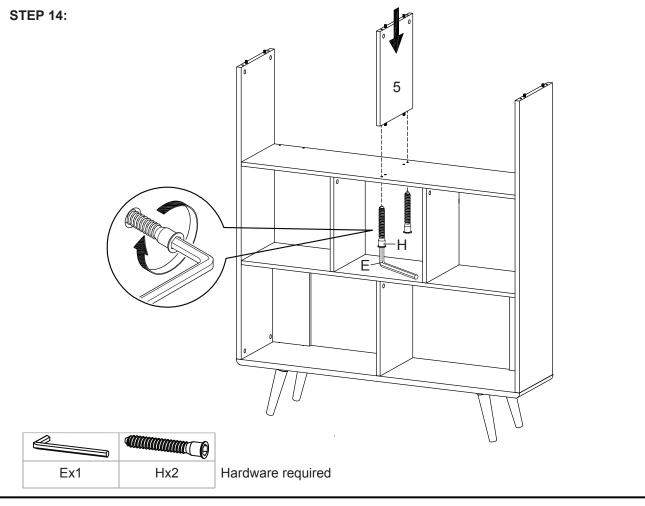

ntil advised to tighten. Depending on use, it may be necessary to tighten the components from time to time, so please save the tools that have been provided.
- 6. Please keep all pieces out of reach of children.



### Components:

1

5

9

x4











STEP 4:











## STEP 7:



STEP 8:



| Ĩ   | ())))))))))))))) |                                             |
|-----|------------------|---------------------------------------------|
| Bx8 | Mx1              | Hardware required. Screwdriver not included |



STEP 10:



#### BOOKCASE

# STEP 11:



| F   |     |     | (E)> |                                             |
|-----|-----|-----|------|---------------------------------------------|
| Bx4 | Ex1 | Hx2 | Mx1  | Hardware required. Screwdriver not included |



### STEP 13:







#### STEP 15:





## STEP 17:



#### STEP 19:

ATTACHMENT OF FURNITURE : This furniture may pose a danger to your security if it's attachment on the wall has been done in an incorrect way. This attachment must be done by a person with great expertise who will make sure adequacy between the device of fixing and the wall. For your safety, it is imperative to fix your furniture to the wall.



Assembly is completed. The Bookcase is ready to enjoy now !