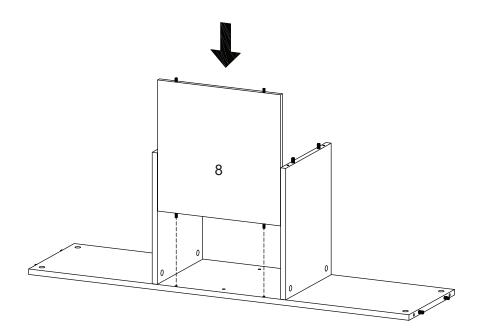

ple step-by-step instructions.
- 2. Owing to the size and weight of the desk, we recommend that it is assembled by two adults, on a carpeted or padded area, in the room that it is intended for. Approximate assembly time: 60 minutes.
- 3. Please do not use any tools other than those provided or recommended in these instructions.
- 4. Please do not throw away any of the packaging or instructions until you have checked all the components and hardware and the furniture is fully assembled.
- 5. Assemble all components loosely until advised to tighten. Depending on use, it may be necessary to tighten the components from time to time, so please save the tools that have been provided.
- 6. Please keep all pieces out of reach of children.



### Components:

1

5

9

x4











STEP 4:











## STEP 7:



STEP 8:



| Ĩ   | ())))))))))))))) |                                             |
|-----|------------------|---------------------------------------------|
| Bx8 | Mx1              | Hardware required. Screwdriver not included |



STEP 10:



#### BOOKCASE

# STEP 11:



| F   |     |     | (E)> |                                             |
|-----|-----|-----|------|---------------------------------------------|
| Bx4 | Ex1 | Hx2 | Mx1  | Hardware required. Screwdriver not included |



### STEP 13:







#### STEP 15:





## STEP 17:



#### STEP 19:

ATTACHMENT OF FURNITURE : This furniture may pose a danger to your security if it's attachment on the wall has been done in an incorrect way. This attachment must be done by a person with great expertise who will make s