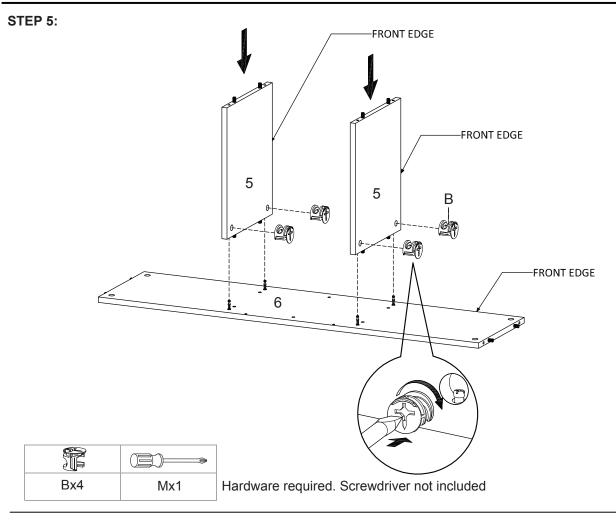

# STEP 11:

| F   |     |     | (E)> |                                             |
|-----|-----|-----|------|---------------------------------------------|
| Bx4 | Ex1 | Hx2 | Mx1  | Hardware required. Screwdriver not included |