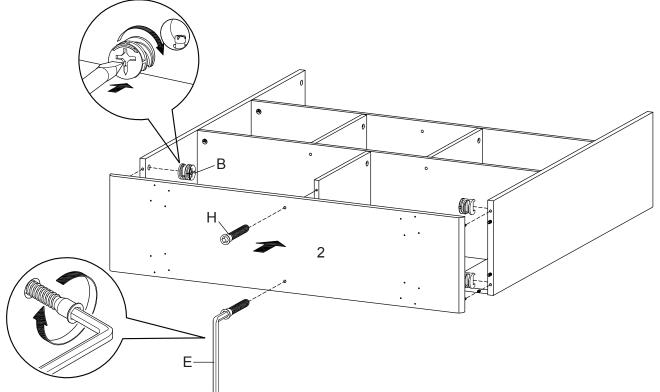

# STEP 11:

| F   |     |     | (E)> |                                             |
|-----|-----|-----|------|---------------------------------------------|
| Bx4 | Ex1 | Hx2 | Mx1  | Hardware required. Screwdriver not included |