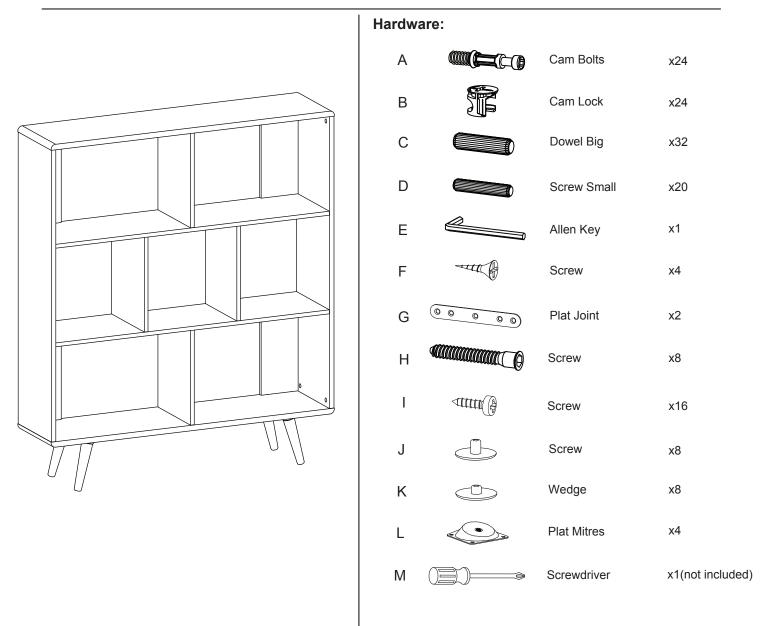

t time reading through this leaflet and then follow the simple step-by-step instructions.
- 2. Owing to the size and weight of the desk, we recommend that it is assembled by two adults, on a carpeted or padded area, in the room that it is intended for. Approximate assembly time: 60 minutes.
- 3. Please do not use any tools other than those provided or recommended in these instructions.
- 4. Please do not throw away any of the packaging or instructions until you have checked all the components and hardware and the furniture is fully assembled.
- 5. Assemble all components loosely until advised to tighten. Depending on use, it may be necessary to tighten the components from time to time, so please save the tools that have been provided.
- 6. Please keep all pieces out of reach of children.



### Components:

1

5

9

x4











STEP 4:











## STEP 7:



STEP 8:



| Ĩ   | ())))))))))))))) |                                             |
|-----|------------------|---------------------------------------------|
| Bx8 | Mx1              | Hardware required. Screwdriver not included |



STEP 10:



#### BOOKCASE

# STEP 11:



| F   |     |     | (E)> |                                             |
|-----|-----|-----|------|---------------------------------------------|
| Bx4 | Ex1 | Hx2 | Mx1  | Hardware required. Screwdriver not included |



### STEP 13:







#### STEP 15:





## STEP 17:



#### STEP 19:

ATTACHMENT OF FURNITURE : This furniture may pose a danger to your security if it's attachment on the wall has been done in an incorrect way. This attachment mu