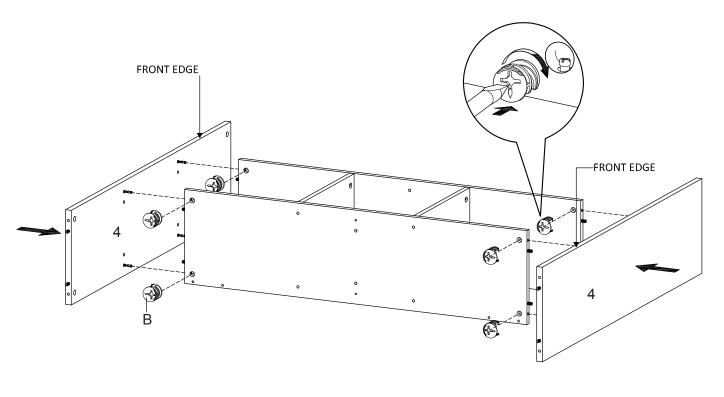

## STEP 7:

STEP 8:

| Ĩ   | ())))))))))))))) |                                             |
|-----|------------------|---------------------------------------------|
| Bx8 | Mx1              | Hardware required. Screwdriver not included |