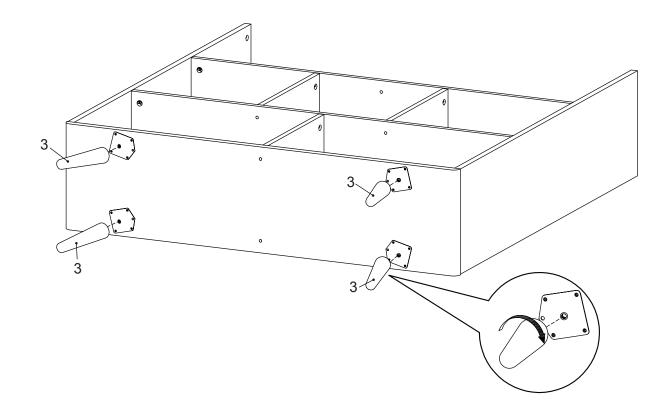

until advised to tighten. Depending on use, it may be necessary to tighten the components from time to time, so please save the tools that have been provided.
- 6. Please keep all pieces out of reach of children.



### Components:

1

5

9

x4











STEP 4:











## STEP 7:



STEP 8:



| Ĩ   | ())))))))))))))) |                                             |
|-----|------------------|---------------------------------------------|
| Bx8 | Mx1              | Hardware required. Screwdriver not included |



STEP 10:



#### BOOKCASE

# STEP 11:



| F   |     |     | (E)> |                                             |
|-----|-----|-----|------|---------------------------------------------|
| Bx4 | Ex1 | Hx2 | Mx1  | Hardware required. Screwdriver not included |



### STEP 13:







#### STEP 15:





## STEP 17:



#### STEP 19:

ATTACHMENT OF FURNITURE : This furniture may pose a danger to your security if it's attachment on the wall has been done in an incorrect way. This attachment must be done by a person with great expertise who will make sure adequacy between the device of fixing and the wall. For your safety, it is imperative to fix your furniture to the wall.



Assembly is completed. The Bookcase is ready to enjoy now !