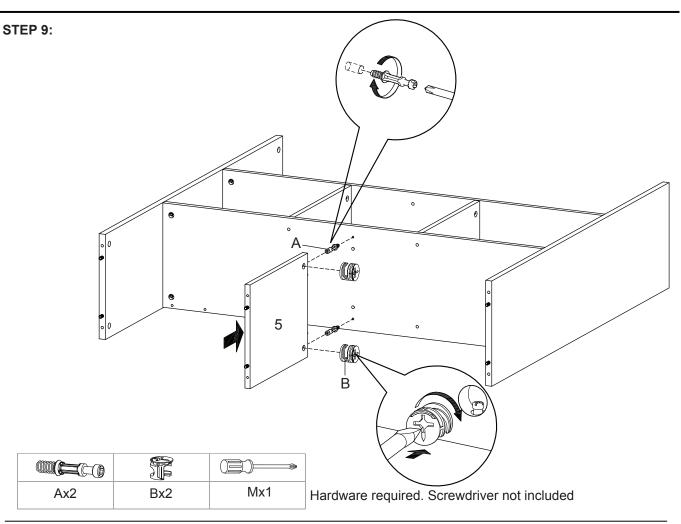

not use any tools other than those provided or recommended in these instructions.
- 4. Please do not throw away any of the packaging or instructions until you have checked all the components and hardware and the furniture is fully assembled.
- 5. Assemble all components loosely until advised to tighten. Depending on use, it may be necessary to tighten the components from time to time, so please save the tools that have been provided.
- 6. Please keep all pieces out of reach of children.



### Components:

1

5

9

x4











STEP 4:











## STEP 7:



STEP 8:



| Ĩ   | ())))))))))))))) |                                             |
|-----|------------------|---------------------------------------------|
| Bx8 | Mx1              | Hardware required. Screwdriver not included |



STEP 10:



#### BOOKCASE

# STEP 11:



| F   |     |     | (E)> |                                             |
|-----|-----|-----|------|---------------------------------------------|
| Bx4 | Ex1 | Hx2 | Mx1  | Hardware required. Screwdriver not included |



### STEP 13:







#### STEP 15:





## STEP 17:



#### STEP 19:

ATTACHMENT OF FURNITURE : This furniture may pose a danger to your security if it's attachment on the wall has been done in an incorrect way. This attachment must be done by a person with great expertise who will make sure adequacy between the device of fixing and the wall. For your safety, it is imperative to fix your furniture to the wall.



Assembly is completed. The Bookcase is ready to enjoy now !