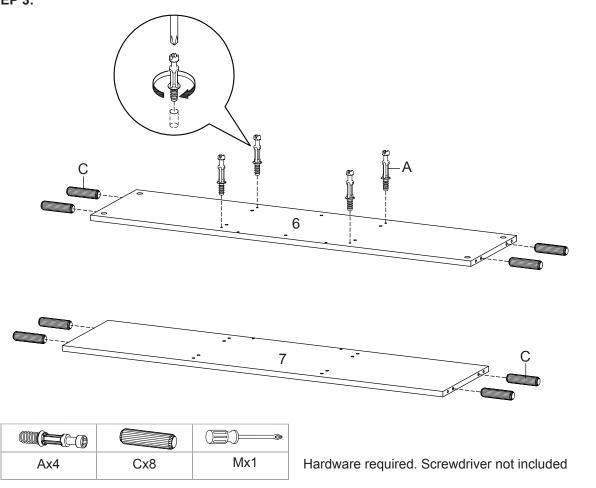

then follow the simple step-by-step instructions.
- 2. Owing to the size and weight of the desk, we recommend that it is assembled by two adults, on a carpeted or padded area, in the room that it is intended for. Approximate assembly time: 60 minutes.
- 3. Please do not use any tools other than those provided or recommended in these instructions.
- 4. Please do not throw away any of the packaging or instructions until you have checked all the components and hardware and the furniture is fully assembled.
- 5. Assemble all components loosely until advised to tighten. Depending on use, it may be necessary to tighten the components from time to time, so please save the tools that have been provided.
- 6. Please keep all pieces out of reach of children.



### Components:

1

5

9

x4











STEP 4:











## STEP 7:



STEP 8:



| Ĩ   | ())))))))))))))) |                                             |
|-----|------------------|---------------------------------------------|
| Bx8 | Mx1              | Hardware required. Screwdriver not included |



STEP 10:



#### BOOKCASE

# STEP 11:



| F   |     |     | (E)> |                                             |
|-----|-----|-----|------|---------------------------------------------|
| Bx4 | Ex1 | Hx2 | Mx1  | Hardware required. Screwdriver not included |



### STEP 13:







#### STEP 15:





## STEP 17:



#### STEP 19:

ATTACHMENT OF FURNITURE : This furniture may pose a danger to your security if it's attachment on the wall has been done in an incorrect way. This attachment must be done by a person with great expert