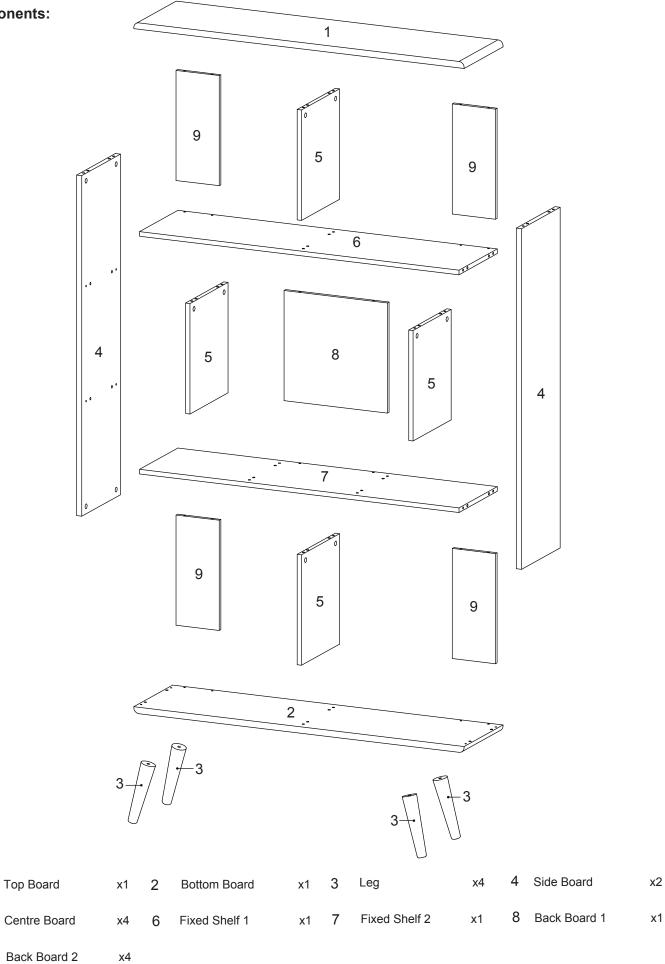

let and then follow the simple step-by-step instructions.
- 2. Owing to the size and weight of the desk, we recommend that it is assembled by two adults, on a carpeted or padded area, in the room that it is intended for. Approximate assembly time: 60 minutes.
- 3. Please do not use any tools other than those provided or recommended in these instructions.
- 4. Please do not throw away any of the packaging or instructions until you have checked all the components and hardware and the furniture is fully assembled.
- 5. Assemble all components loosely until advised to tighten. Depending on use, it may be necessary to tighten the components from time to time, so please save the tools that have been provided.
- 6. Please keep all pieces out of reach of children.



### Components:

1

5

9

x4











STEP 4:











## STEP 7:



STEP 8:



| Ĩ   | ())))))))))))))) |                                             |
|-----|------------------|---------------------------------------------|
| Bx8 | Mx1              | Hardware required. Screwdriver not included |



STEP 10:



#### BOOKCASE

# STEP 11:



| F   |     |     | (E)> |                                             |
|-----|-----|-----|------|---------------------------------------------|
| Bx4 | Ex1 | Hx2 | Mx1  | Hardware required. Screwdriver not included |



### STEP 13:







#### STEP 15:





## STEP 17:



#### STEP 19:

ATTACHMENT OF FURNITURE : This furniture may pose a danger to your security if it's attachment on the wall has been done in an incorrect way. This attachment must be done by a person with grea