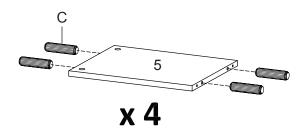

the simple step-by-step instructions.
- 2. Owing to the size and weight of the desk, we recommend that it is assembled by two adults, on a carpeted or padded area, in the room that it is intended for. Approximate assembly time: 60 minutes.
- 3. Please do not use any tools other than those provided or recommended in these instructions.
- 4. Please do not throw away any of the packaging or instructions until you have checked all the components and hardware and the furniture is fully assembled.
- 5. Assemble all components loosely until advised to tighten. Depending on use, it may be necessary to tighten the components from time to time, so please save the tools that have been provided.
- 6. Please keep all pieces out of reach of children.



### Components:

1

5

9

x4











STEP 4:











## STEP 7:



STEP 8:



| Ĩ   | ())))))))))))))) |                                             |
|-----|------------------|---------------------------------------------|
| Bx8 | Mx1              | Hardware required. Screwdriver not included |



STEP 10:



#### BOOKCASE

# STEP 11:



| F   |     |     | (E)> |                                             |
|-----|-----|-----|------|---------------------------------------------|
| Bx4 | Ex1 | Hx2 | Mx1  | Hardware required. Screwdriver not included |



### STEP 13:







#### STEP 15:





## STEP 17:



#### STEP 19:

ATTACHMENT OF FURNITURE : This furniture may pose a danger to your security if it's attachment on the wall has been done in an incorrect way. This attachment must be done by a person with great expertise who wil