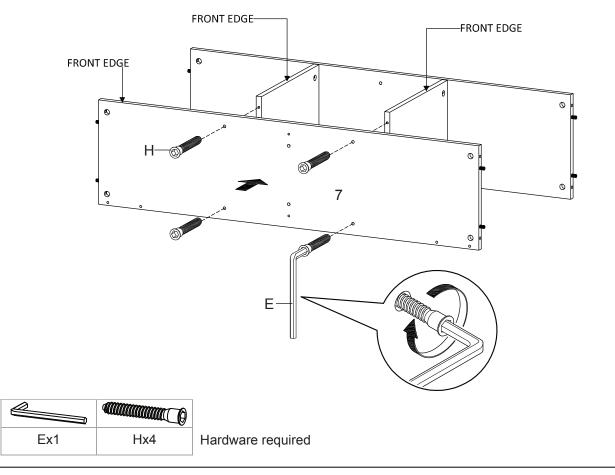

## STEP 7:

STEP 8:

| Ĩ   | ())))))))))))))) |                                             |
|-----|------------------|---------------------------------------------|
| Bx8 | Mx1              | Hardware required. Screwdriver not included |