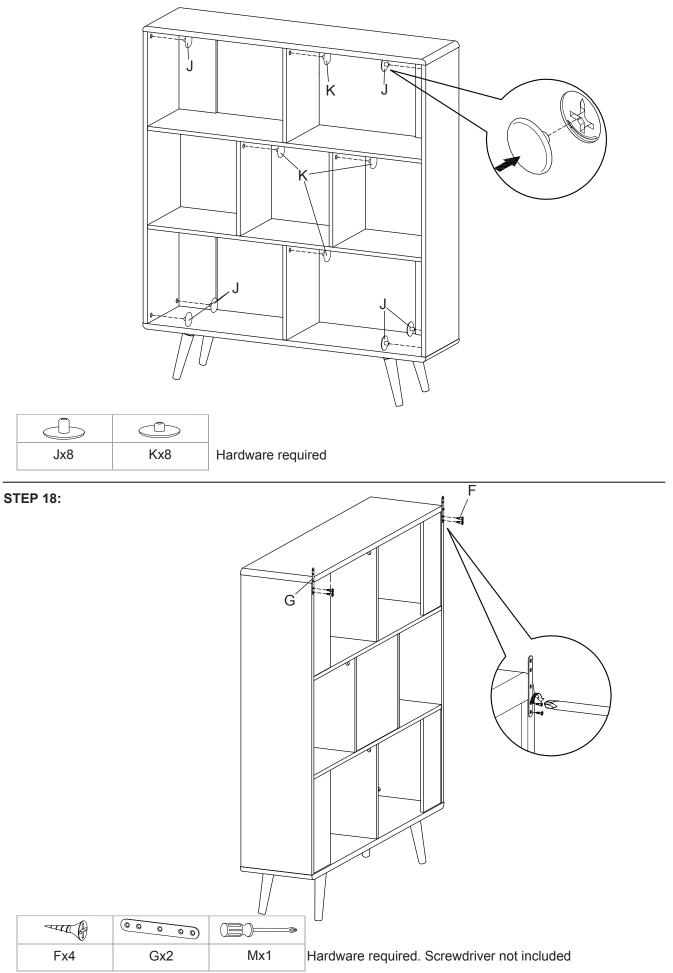

n use, it may be necessary to tighten the components from time to time, so please save the tools that have been provided.
- 6. Please keep all pieces out of reach of children.



### Components:

1

5

9

x4











STEP 4:











## STEP 7:



STEP 8:



| Ĩ   | ())))))))))))))) |                                             |
|-----|------------------|---------------------------------------------|
| Bx8 | Mx1              | Hardware required. Screwdriver not included |



STEP 10:



#### BOOKCASE

# STEP 11:



| F   |     |     | (E)> |                                             |
|-----|-----|-----|------|---------------------------------------------|
| Bx4 | Ex1 | Hx2 | Mx1  | Hardware required. Screwdriver not included |



### STEP 13:







#### STEP 15:





## STEP 17:



#### STEP 19:

ATTACHMENT OF FURNITURE : This furniture may pose a danger to your security if it's attachment on the wall has been done in an incorrect way. This attachment must be done by a person with great expertise who will make sure adequacy between the device of fixing and the wall. For your safety, it is imperative to fix your furniture to the wall.



Assembly is completed. The Bookcase is ready to enjoy now !