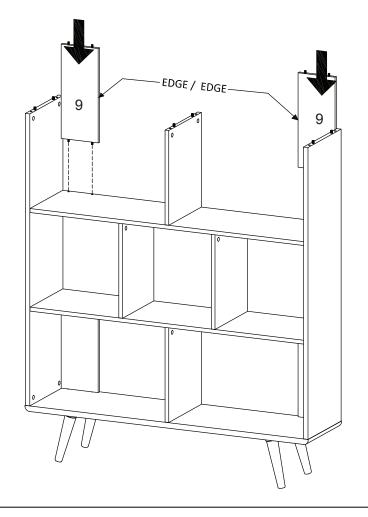

hten. Depending on use, it may be necessary to tighten the components from time to time, so please save the tools that have been provided.
- 6. Please keep all pieces out of reach of children.



### Components:

1

5

9

x4











STEP 4:











## STEP 7:



STEP 8:



| Ĩ   | ())))))))))))))) |                                             |
|-----|------------------|---------------------------------------------|
| Bx8 | Mx1              | Hardware required. Screwdriver not included |



STEP 10:



#### BOOKCASE

# STEP 11:



| F   |     |     | (E)> |                                             |
|-----|-----|-----|------|---------------------------------------------|
| Bx4 | Ex1 | Hx2 | Mx1  | Hardware required. Screwdriver not included |



### STEP 13:







#### STEP 15:





## STEP 17:



#### STEP 19:

ATTACHMENT OF FURNITURE : This furniture may pose a danger to your security if it's attachment on the wall has been done in an incorrect way. This attachment must be done by a person with great expertise who will make sure adequacy between the device of fixing and the wall. For your safety, it is imperative to fix your furniture to the wall.



Assembly is completed. The Bookcase is ready to enjoy now !