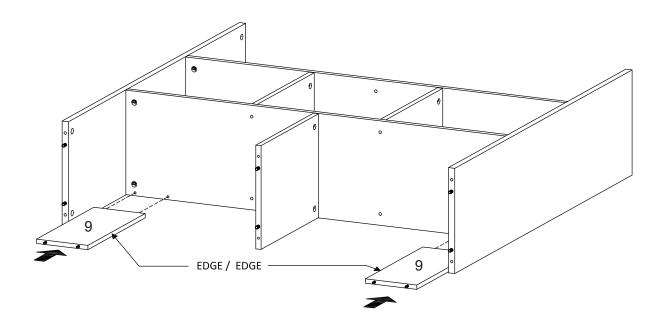

tools other than those provided or recommended in these instructions.
- 4. Please do not throw away any of the packaging or instructions until you have checked all the components and hardware and the furniture is fully assembled.
- 5. Assemble all components loosely until advised to tighten. Depending on use, it may be necessary to tighten the components from time to time, so please save the tools that have been provided.
- 6. Please keep all pieces out of reach of children.



### Components:

1

5

9

x4











STEP 4:











## STEP 7:



STEP 8:



| Ĩ   | ())))))))))))))) |                                             |
|-----|------------------|---------------------------------------------|
| Bx8 | Mx1              | Hardware required. Screwdriver not included |



STEP 10:



#### BOOKCASE

# STEP 11:



| F   |     |     | (E)> |                                             |
|-----|-----|-----|------|---------------------------------------------|
| Bx4 | Ex1 | Hx2 | Mx1  | Hardware required. Screwdriver not included |



### STEP 13:







#### STEP 15:





## STEP 17:



#### STEP 19:

ATTACHMENT OF FURNITURE : This furniture may pose a danger to your security if it's attachment on the wall has been done in an incorrect way. This attachment must be done by a person with great expertise who will make sure adequacy between the device of fixing and the wall. For your safety, it is imperative to fix your furniture to the wall.



Assembly is completed. The Bookcase is ready to enjoy now !