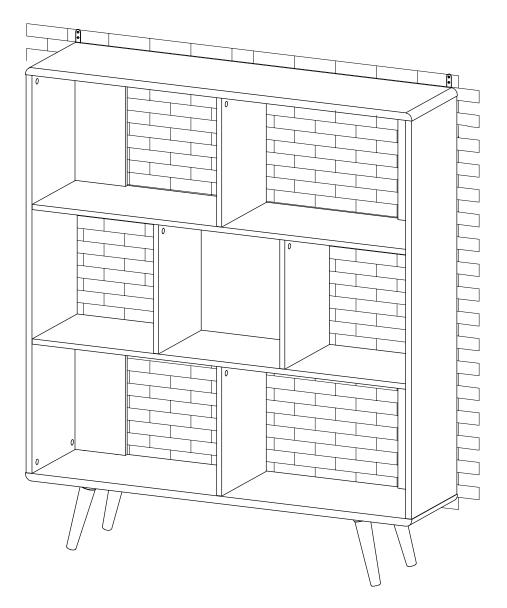

#### STEP 19:

ATTACHMENT OF FURNITURE : This furniture may pose a danger to your security if it's attachment on the wall has been done in an incorrect way. This attachment must be done by a person with great expertise who will make sure adequacy between the device of fixing and the wall. For your safety, it is imperative to fix your furniture to the wall.