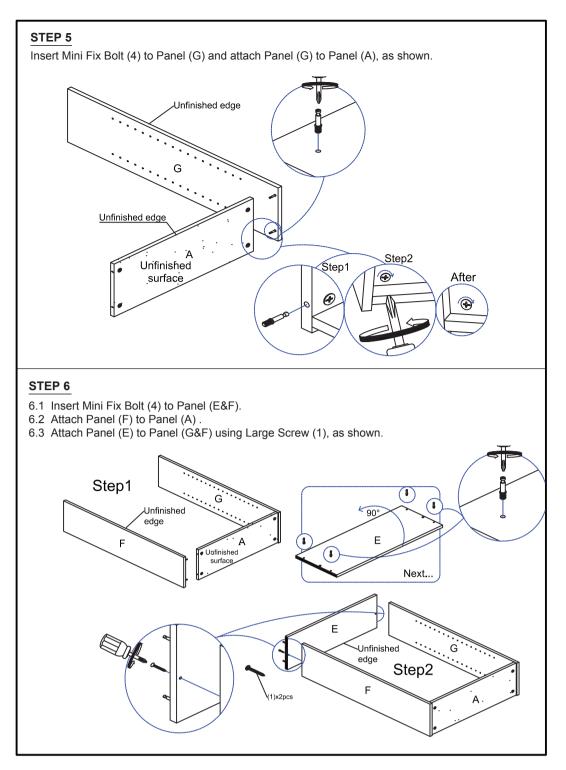

Customer Service, 1-773-299-8111 from Mon-Fri, 9am-5pm (CST) or email: support@furinno.com

www.furinno.com









14110R120151111



| No | Parts List              | Qty  |
|----|-------------------------|------|
| Α  | Top Panel               | 1рс  |
| В  | Bottom Panel            | 1рс  |
| С  | Shelf Panel             | 3pcs |
| D  | Bottom Bar              | 1pc  |
| Е  | Center Panel            | 1pc  |
| F  | Top Left Side Panel     | 1pc  |
| G  | Top Right Side Panel    | 1pc  |
| Н  | Bottom Left Side Panel  | 1рс  |
| I  | Bottom Right Side Panel | 1рс  |
| J  | Bottom Back Panel       | 1set |
| K  | Top Back Panel          | 1set |





## STEP 2

2.1 Install L Bracket (7) to Bar (D) with Small Screw (2). 2.2 Attach assembled unit to Panel (B) with Small Screw (2).