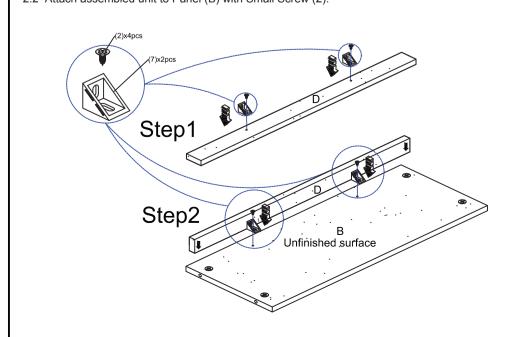

## STEP 2

2.1 Install L Bracket (7) to Bar (D) with Small Screw (2). 2.2 Attach assembled unit to Panel (B) with Small Screw (2).