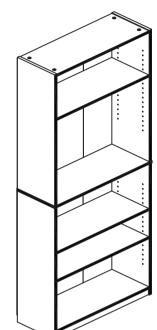

## **Assembly Instruction**

Furinno 5 Tier Shelf Bookcase

: 14110R1 MODEL

DIMENSION: 24.5"(W) x 71.2"(H) x 9.5"(D)