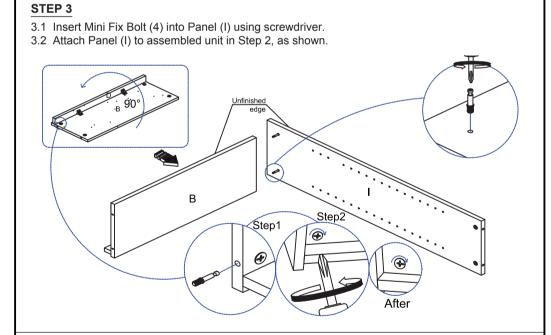

14110R120151111

| No | Parts List              | Qty  |
|----|-------------------------|------|
| Α  | Top Panel               | 1рс  |
| В  | Bottom Panel            | 1рс  |
| С  | Shelf Panel             | 3pcs |
| D  | Bottom Bar              | 1pc  |
| Е  | Center Panel            | 1pc  |
| F  | Top Left Side Panel     | 1pc  |
| G  | Top Right Side Panel    | 1pc  |
| Н  | Bottom Left Side Panel  | 1рс  |
| I  | Bottom Right Side Panel | 1рс  |
| J  | Bottom Back Panel       | 1set |
| K  | Top Back Panel          | 1set |