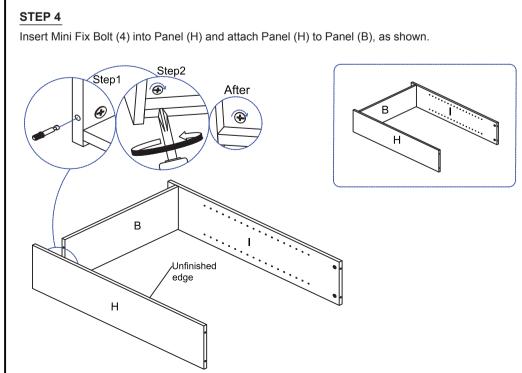

14110R120151111

| No | Parts List              | Qty  |
|----|-------------------------|------|
| Α  | Top Panel               | 1рс  |
| В  | Bottom Panel            | 1рс  |
| С  | Shelf Panel             | 3pcs |
| D  | Bottom Bar              | 1pc  |
| Е  | Center Panel            | 1pc  |
| F  | Top Left Side Panel     | 1pc  |
| G  | Top Right Side Panel    | 1pc  |
| Н  | Bottom Left Side Panel  | 1рс  |
| I  | Bottom Right Side Panel | 1рс  |
| J  | Bottom Back Panel       | 1set |
| K  | Top Back Panel          | 1set |