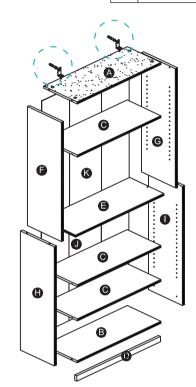

14110R120151111

| No | Parts List              | Qty  |
|----|-------------------------|------|
| Α  | Top Panel               | 1рс  |
| В  | Bottom Panel            | 1рс  |
| С  | Shelf Panel             | 3pcs |
| D  | Bottom Bar              | 1pc  |
| Е  | Center Panel            | 1pc  |
| F  | Top Left Side Panel     | 1pc  |
| G  | Top Right Side Panel    | 1pc  |
| Н  | Bottom Left Side Panel  | 1рс  |
| I  | Bottom Right Side Panel | 1рс  |
| J  | Bottom Back Panel       | 1set |
| K  | Top Back Panel          | 1set |

## STEP 2

2.1 Install L Bracket (7) to Bar (D) with Small Screw (2). 2.2 Attach assembled unit to Panel (B) with Small Screw (2).