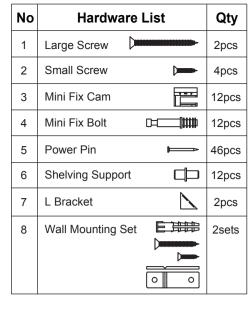

14110R120151111

| No | Parts List              | Qty  |
|----|-------------------------|------|
| Α  | Top Panel               | 1рс  |
| В  | Bottom Panel            | 1рс  |
| С  | Shelf Panel             | 3pcs |
| D  | Bottom Bar              | 1pc  |
| Е  | Center Panel            | 1pc  |
| F  | Top Left Side Panel     | 1pc  |
| G  | Top Right Side Panel    | 1pc  |
| Н  | Bottom Left Side Panel  | 1рс  |
| I  | Bottom Right Side Panel | 1рс  |
| J  | Bottom Back Panel       | 1set |
| K  | Top Back Panel          | 1set |