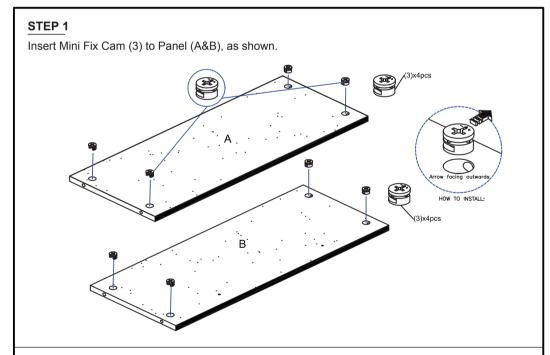

14110R120151111

| No | Parts List              | Qty  |
|----|-------------------------|------|
| Α  | Top Panel               | 1рс  |
| В  | Bottom Panel            | 1рс  |
| С  | Shelf Panel             | 3pcs |
| D  | Bottom Bar              | 1pc  |
| Е  | Center Panel            | 1pc  |
| F  | Top Left Side Panel     | 1pc  |
| G  | Top Right Side Panel    | 1pc  |
| Н  | Bottom Left Side Panel  | 1рс  |
| I  | Bottom Right Side Panel | 1рс  |
| J  | Bottom Back Panel       | 1set |
| K  | Top Back Panel          | 1set |