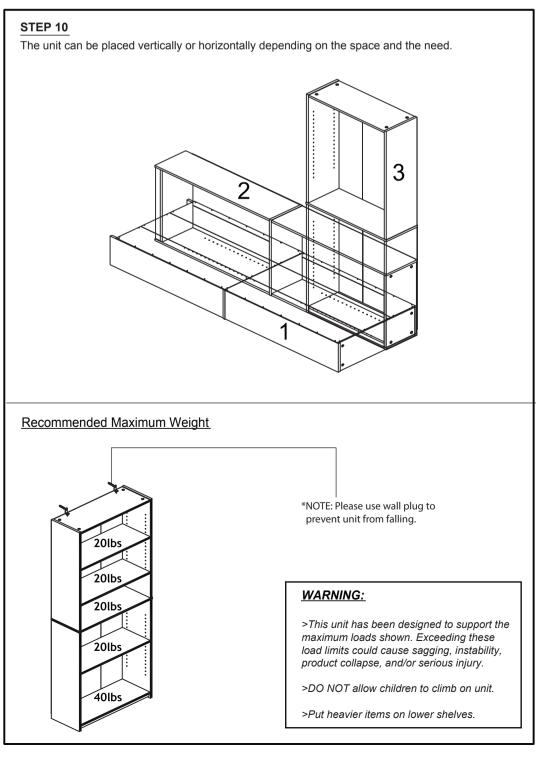

mer Service, 1-773-299-8111 from Mon-Fri, 9am-5pm (CST) or email: support@furinno.com

www.furinno.com









14110R120151111



| No | Parts List              | Qty  |
|----|-------------------------|------|
| Α  | Top Panel               | 1рс  |
| В  | Bottom Panel            | 1рс  |
| С  | Shelf Panel             | 3pcs |
| D  | Bottom Bar              | 1pc  |
| Е  | Center Panel            | 1pc  |
| F  | Top Left Side Panel     | 1pc  |
| G  | Top Right Side Panel    | 1pc  |
| Н  | Bottom Left Side Panel  | 1рс  |
| I  | Bottom Right Side Panel | 1рс  |
| J  | Bottom Back Panel       | 1set |
| K  | Top Back Panel          | 1set |





## STEP 2

2.1 Install L Bracket (7) to Bar (D) with Small Screw (2). 2.2 Attach assembled unit to Panel (B) with Small Screw (2).