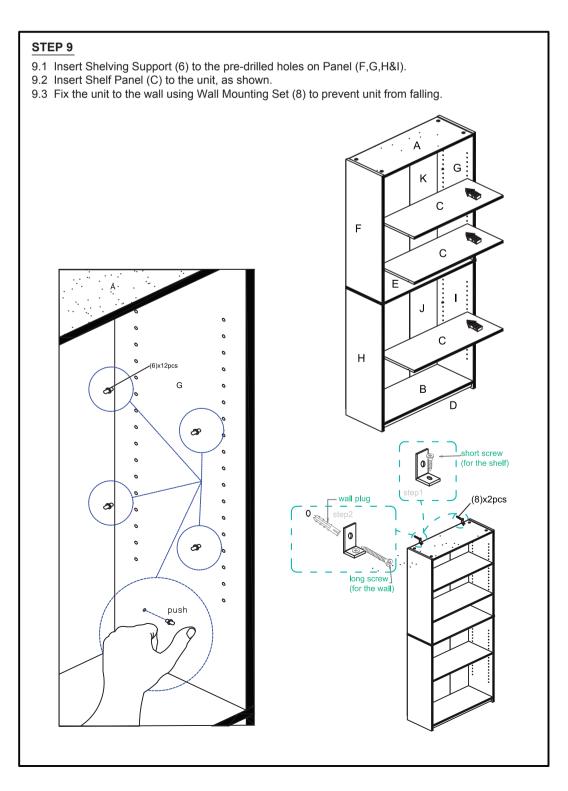

tomer Service, 1-773-299-8111 from Mon-Fri, 9am-5pm (CST) or email: support@furinno.com

www.furinno.com









14110R120151111



| No | Parts List              | Qty  |
|----|-------------------------|------|
| Α  | Top Panel               | 1рс  |
| В  | Bottom Panel            | 1рс  |
| С  | Shelf Panel             | 3pcs |
| D  | Bottom Bar              | 1pc  |
| Е  | Center Panel            | 1pc  |
| F  | Top Left Side Panel     | 1pc  |
| G  | Top Right Side Panel    | 1pc  |
| Н  | Bottom Left Side Panel  | 1рс  |
| I  | Bottom Right Side Panel | 1рс  |
| J  | Bottom Back Panel       | 1set |
| K  | Top Back Panel          | 1set |





## STEP 2

2.1 Install L Bracket (7) to Bar (D) with Small Screw (2). 2.2 Attach assembled unit to Panel (B) with Small Screw (2).