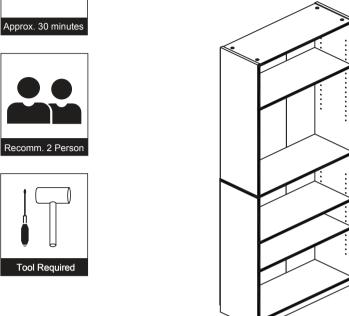

## **Assembly Instruction**

Furinno 5 Tier Shelf Bookcase

: 14110R1 MODEL

DIMENSION: 24.5"(W) x 71.2"(H) x 9.5"(D)