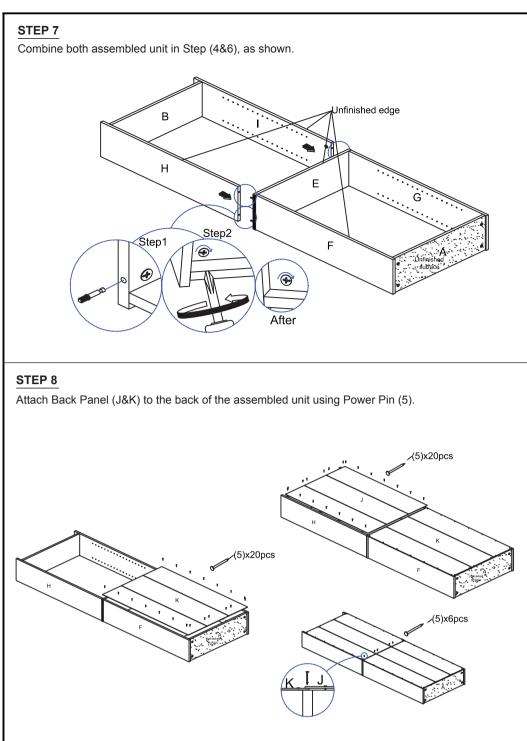

ustomer Service, 1-773-299-8111 from Mon-Fri, 9am-5pm (CST) or email: support@furinno.com

www.furinno.com









14110R120151111



| No | Parts List              | Qty  |
|----|-------------------------|------|
| Α  | Top Panel               | 1рс  |
| В  | Bottom Panel            | 1рс  |
| С  | Shelf Panel             | 3pcs |
| D  | Bottom Bar              | 1pc  |
| Е  | Center Panel            | 1pc  |
| F  | Top Left Side Panel     | 1pc  |
| G  | Top Right Side Panel    | 1pc  |
| Н  | Bottom Left Side Panel  | 1рс  |
| I  | Bottom Right Side Panel | 1рс  |
| J  | Bottom Back Panel       | 1set |
| K  | Top Back Panel          | 1set |





## STEP 2

2.1 Install L Bracket (7) to Bar (D) with Small Screw (2). 2.2 Attach assembled unit to Panel (B) with Small Screw (2).