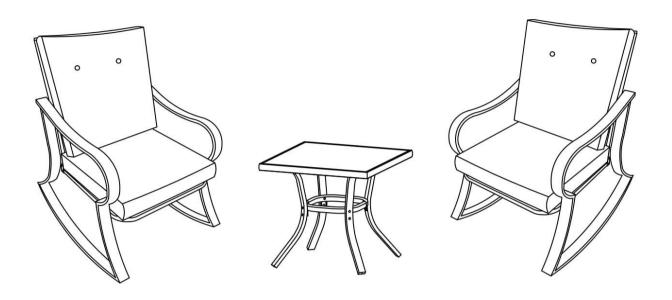

### 3-Piece Rocking Bistro Set



### Thank you for choosing!

Our goal is to provide high quality outdoor furniture with outstanding customer service-all at an affordable price.

Please let us know how we are doing!

#### **Problems?**

We will fix it immediately. Send us an email. As a valued customer, your satisfaction is our #1 priority.

#### Happy?

Please leave us a review!
You can make others happy too!

**3-Piece Rocking Bistro Set Coffee Table** 

| Item<br>no. | Reference<br>Image | Description                      | Qty. |
|-------------|--------------------|----------------------------------|------|
| A           |                    | Left Arm<br>Rest                 | 2    |
| В           |                    | Right Arm<br>Rest                | 2    |
| С           |                    | Seat Back &<br>Ba