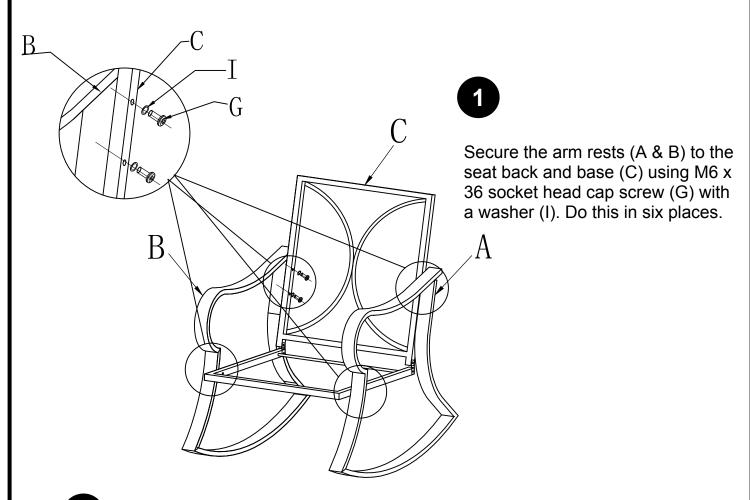

Tips:

Do not tighten screws fully until the item is fully assembled.

1

Flip table top (D) upside down. Attach table leg (F) to table top (D) using screw (K). Do this in four places.

2

Attach the leg brace (E) to each table leg (F) using a M6 x 28 socket head cap screw (H) and M6 x 36 socket head cap screw (G) with a washer (I) and a nut (J). Do this in four places.