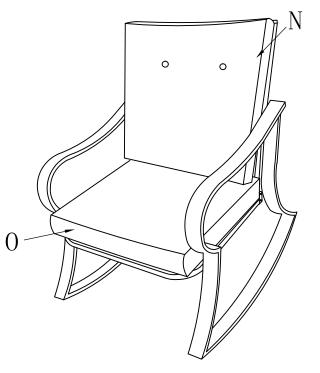

## **3-Piece Rocking Bistro Set Rocking Chair - DO THIS TWICE**

2

Check assembly alignment and tighten all screws. Place the back (N) and base (O) cushions on the chair.

Tips:Do not tighten screws fully until the item is fully assembled.