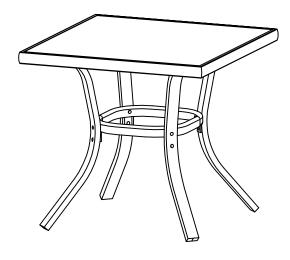

# **3-Piece Rocking Bistro Set Coffee Table**

3

Flip the assembly upright. Check assembly alignment and tighten all screws.

Tips:Do not tighten screws fully until the item is fully assembled.