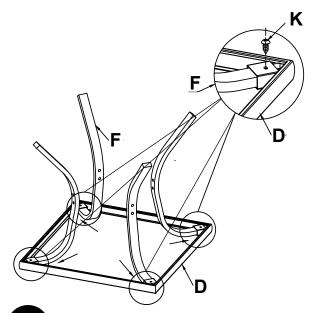

Tips:

Do not tighten screws fully until the item is fully assembled.

1

Flip table top (D) upside down. Attach table leg (F) to table top (D) using screw (K). Do this in four places.

2

Attach the leg brace (E) to each table leg (F) using a M6 x 28 socket head cap screw (H) and M6 x 36 socket head cap screw (G) with a washer (I) and a nut (J). Do this in four places.

# **3-Piece Rocking Bistro Set Coffee Table**

3

Flip the assembly upright. Check assembly alignment and tighten all screws.

Tips:Do not tighten screws fully until the item is fully assembled.