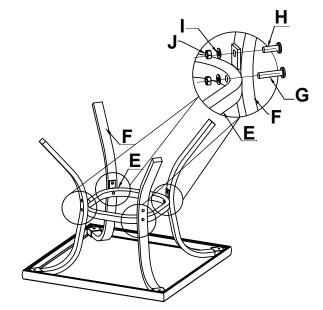

Tips:

Do not tighten screws fully until the item is fully assembled.

1

Flip table top (D) upside down. Attach table leg (F) to table top (D) using screw (K). Do this in four places.

2

Attach the leg brace (E) to each table leg (F) using a M6 x 28 socket head cap screw (H) and M6 x 36 socket head cap screw (G) with a washer (I) and a nut (J). Do this in four places.

## **3-Piece Rocking Bistro Set Rocking Chair - DO THIS TWICE**

2

Check assembly alignment and tighten all screws. Place the back (N) and base (O) cushions on the chair.

Tips:Do not tighten screws fully until the item is fully assembled.