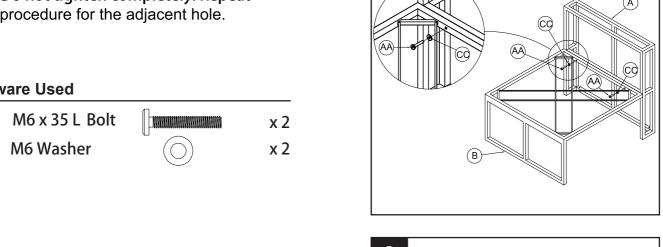

### FRAME ASSEMBLY

1. Align two holes of the back frame (A). Insert an M6 x 35 L bolt (AA) through M6 washer (CC), with the seat frame (B). Do not tighten completely. Repeat this procedure for the adjacent hole.

# **Hardware Used**

M6 x 35 L Bolt M6 Washer

2. Align all four holes of the side frame (C). For each hole, insert M6 x 35 L bolt (AA) through M6 washer (CC), the seat frame (B) and back frame (A). Repeat this step for the oposite side. Do not tighten completely. Repeat this procedure for the adjacent hole.