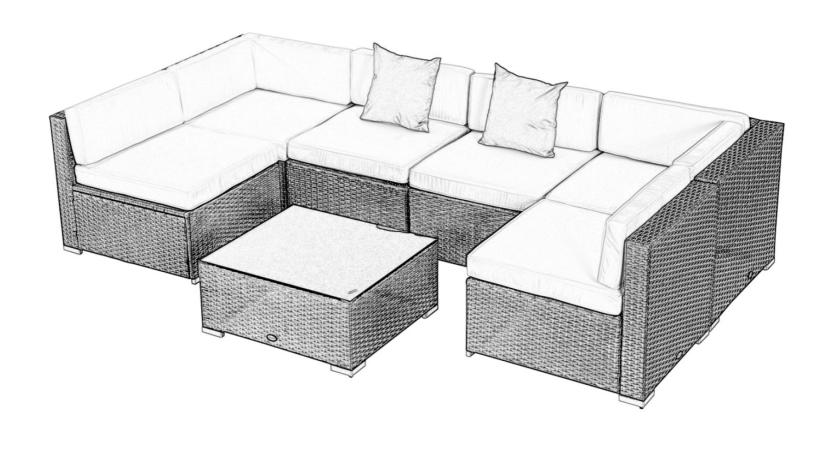

### **A** CAUTION

Recommended maximum sitting weight for the sofa set is 350 lbs/ 160 kgs