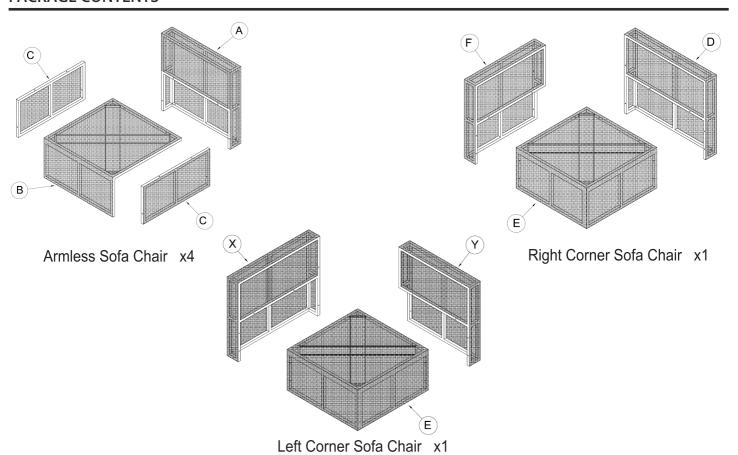

| Ta | bl | е | x1 |
|----|----|---|----|
|    |    |   |    |

| PART | DESCRIPTION                   | QUANTITY |
|------|-------------------------------|----------|
| Α    | Back frame                    | 4        |
| В    | Seat frame                    | 4        |
| С    | Side frame                    | 8        |
| D    | Back frame-Right Corner Chair | 1        |
| Е    | Seat frame                    | 2        |
| F    | Side frame-Right Corner Chair | 1        |
| G    | Table                         | 1        |
| Н    | Glass                         | 1        |
| Х    | Back frame-Left Corner Chair  | 1        |
| Υ    | Side frame-Left Corner Chair  | 1        |