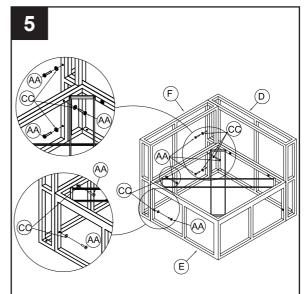

# FRAME ASSEMBLY

7. Align two upper holes of the back frame (X). Insert an M6 x 35 L bolt (AA) through M6 washer (CC) with the seat frame (E). Then align two the side holes of the back frame (X) insert an M6 x 35 L (AA) through M6 washer (CC). Do not tighten completely. Repeat this procedure for the adjacent hole.

# **Hardware Used**

8. Align two holes of back frame (X) the oposite side with the side frame (Y) insert an the M6 x 35 L bolt (AA) through the M6 washer (CC). Then align two holes before of the side frame (Y) with the seat frame (E) insert the M6 x 35 L bolt (AA) and the M6 x 35 L bolt (AA) through the M6 washer (CC) . Do not tighten completely. Repeat this procedure for the adjacent hole.

# **Hardware Used**

9. Attach one the "L" plastic foot (GG)to the lower corner of the seat frame (E), and three the "L" plastic foot (GG) into the lower corner of the back frame (X) and side frame (Y) by using M6 x 40L bolt (ZZ) and Knob (DD). Then tighten all bolts by using allen wrench.