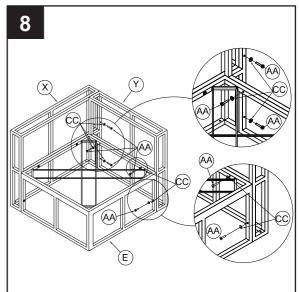

# FRAME ASSEMBLY

7. Align two upper holes of the back frame (X). Insert an M6 x 35 L bolt (AA) through M6 washer (CC) with the seat frame (E). Then align two the side holes of the back frame (X) insert an M6 x 35 L (AA) through M6 washer (CC). Do not tighten completely. Repeat this procedure for the adjacent hole.

# **Hardware Used**

8. Align two holes of back frame (X) the oposite side with the side frame (Y) insert an the M6 x 35 L bolt (AA) through the M6 washer (CC). Then align two holes before of the side frame (Y) with the seat frame (E) insert the M6 x 35 L bolt (AA) and the M6 x 35 L bolt (AA) through the M6 washer (CC) . Do not tighten completely. Repeat this procedure for the adjacent hole.

# **Hardware Used**

9. Attach one the "L" plastic foot (GG)to the lower corner of the seat frame (E), and three the "L" plastic foot (GG) into the lower corner of the back frame (X) and side frame (Y) by using M6 x 40L bolt (ZZ) and Knob (DD). Then tighten all bolts by using allen wrench.