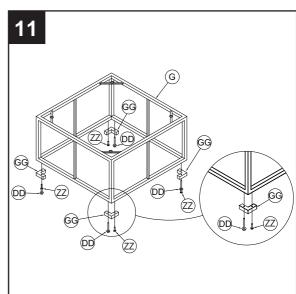

# **Hardware Used**

HH Plastic shackle

11. Attach four the "L" plastic foot (FF) to the lower corner of the table (G) by using M6 x 25L bolt (ZZ) and Knob (DD). Then tighten all bolts by using allen wrench.