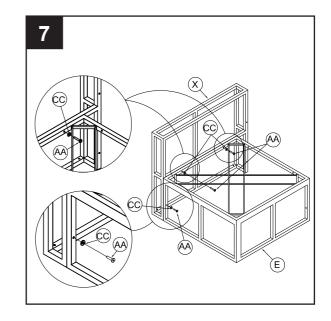

# FRAME ASSEMBLY

10. Attached the products by plastic shackles.

# **Hardware Used**

HH Plastic shackle

11. Attach four the "L" plastic foot (FF) to the lower corner of the table (G) by using M6 x 25L bolt (ZZ) and Knob (DD). Then tighten all bolts by using allen wrench.