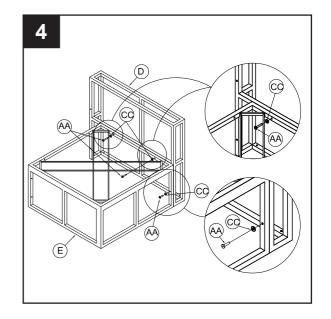

# FRAME ASSEMBLY

4. Align two upper holes of the back frame (D). Insert an M6 x 35 L bolt (AA) through M6 washer (CC) with the seat frame (E). Then align One the side holes of the back frame (D) insert an M6 x 35 L (AA) through M6 washer (CC). Do not tighten completely. Repeat this procedure for the adjacent hole.

# **Hardware Used**

5. Align two holes of back frame (D) the oposite side with the side frame (F) insert an the M6 x 35 L bolt (AA) through the M6 washer (CC). Then align two holes before of the side frame (F) with the seat frame (E) insert the M6 x 35 L bolt (AA) and the M6 x 35 L bolt (AA) through the M6 washer (CC). Do not tighten completely. Repeat this procedure for the adjacent hole.

# **Hardware Used**

6. Attach one the "L "plastic foot (GG)to the lower corner of the seat frame (E), and three the "L" flastic foot (GG) into the lower corner of the back frame (D) and side frame (F) by using M6 x 40L bolt (ZZ) and Knob (DD). Then tighten all bolts by using allen wrench.