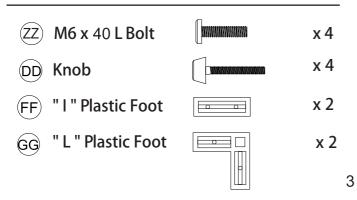

(FF)

GG

M6 x 40L Bolt Qty. 28 Extra 2

M6 x 35 L Bolt Qty.56

Qty.56 Extra 6

M6 Washer Extra 2

Qty. 28 Extra 1

Knob

Allen Wrench Qty.2

"I" Plastic Foot Qty.8 Extra 1

"L" Plastic Foot **Qty.** 20 Extra 1

Plastic shackle Qty. 10 Extra 1

# **Hardware Used**

(AA) M6 x 35 L Bolt x 8 M6 Washer x 8

3. Attach two the "I" plastic foot (FF) to the lower cornerof the seat frame (B), and two the "L" plastic foot (GG)into the lower corner of the back frame (A) by using M6x 40L bolt (ZZ) and Knob (DD). Then tighten all bolts byusing allen wrench.

# **Hardware Used**

6. Attach one the "L "plastic foot (GG)to the lower corner of the seat frame (E), and three the "L" flastic foot (GG) into the lower corner of the back frame (D) and side frame (F) by using M6 x 40L bolt (ZZ) and Knob (DD). Then tighten all bolts by using allen wrench.

# **Hardware Used**

9. Attach one the "L" plastic foot (GG)to the lower corner of the seat frame (E), and three the "L" plastic foot (GG) into the lower corner of the back frame (X) and side frame (Y) by using M6 x 40L bolt (ZZ) and Knob (DD). Then tighten all bolts by using allen wrench.

# **Hardware Used**

HH Plastic shackle

11. Attach four the "L" plastic foot (FF) to the lower corner of the table (G) by using M6 x 25L bolt (ZZ) and Knob (DD). Then tighten all bolts by using allen wrench.