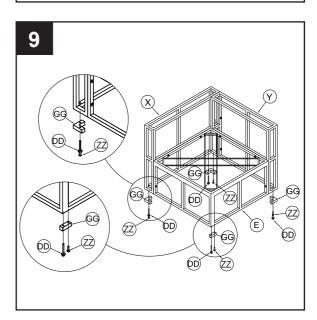

# FRAME ASSEMBLY

10. Attached the products by plastic shackles.

# **Hardware Used**

HH Plastic shackle

11. Attach four the "L" plastic foot (FF) to the lower corner of the table (G) by using M6 x 25L bolt (ZZ) and Knob (DD). Then tighten all bolts by using allen wrench.