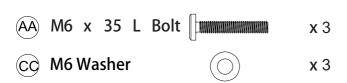

# **Hardware Used**

M6 x 35 L Bolt M6 Washer

2. Align all four holes of the side frame (C). For each hole, insert M6 x 35 L bolt (AA) through M6 washer (CC), the seat frame (B) and back frame (A). Repeat this step for the oposite side. Do not tighten completely. Repeat this procedure for the adjacent hole.

# **Hardware Used**

(AA) M6 x 35 L Bolt x 8 M6 Washer x 8

3. Attach two the "I" plastic foot (FF) to the lower cornerof the seat frame (B), and two the "L" plastic foot (GG)into the lower corner of the back frame (A) by using M6x 40L bolt (ZZ) and Knob (DD). Then tighten all bolts byusing allen wrench.