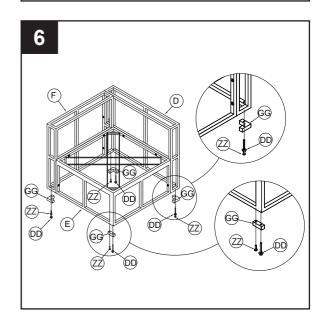

# FRAME ASSEMBLY

7. Align two upper holes of the back frame (X). Insert an M6 x 35 L bolt (AA) through M6 washer (CC) with the seat frame (E). Then align two the side holes of the back frame (X) insert an M6 x 35 L (AA) through M6 washer (CC). Do not tighten completely. Repeat this procedure for the adjacent hole.

# **Hardware Used**

8. Align two holes of back frame (X) the oposite side with the side frame (Y) insert an the M6 x 35 L bolt (AA) through the M6 washer (CC). Then align two holes before of the side frame (Y) with the seat frame (E) insert the M6 x 35 L bolt (AA) and the M6 x 35 L bolt (AA) through the M6 washer (CC) . Do not tighten completely. Repeat this procedure for the adjacent hole.

# **Hardware Used**

9. Attach one the "L" plastic foot (GG)to the lower corner of the seat frame (E), and three the "L" plastic foot (GG) into the lower corner of the back frame (X) and side frame (Y) by using M6 x 40L bolt (ZZ) and Knob (DD). Then tighten all bolts by using allen wrench.