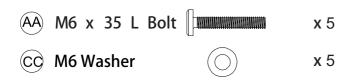

(FF)

GG

M6 x 40L Bolt Qty. 28 Extra 2

M6 x 35 L Bolt Qty.56

Qty.56 Extra 6

M6 Washer Extra 2

Qty. 28 Extra 1

Knob

Allen Wrench Qty.2

"I" Plastic Foot Qty.8 Extra 1

"L" Plastic Foot **Qty.** 20 Extra 1

Plastic shackle Qty. 10 Extra 1

# **Hardware Used**

(AA) M6 x 35 L Bolt x 8 M6 Washer x 8

3. Attach two the "I" plastic foot (FF) to the lower cornerof the seat frame (B), and two the "L" plastic foot (GG)into the lower corner of the back frame (A) by using M6x 40L bolt (ZZ) and Knob (DD). Then tighten all bolts byusing allen wrench.

# **Hardware Used**

6. Attach one the "L "plastic foot (GG)to the lower corner of the seat frame (E), and three the "L" flastic foot (GG) into the lower corner of the back frame (D) and side frame (F) by using M6 x 40L bolt (ZZ) and Knob (DD). Then tighten all bolts by using allen wrench.

# **Hardware Used**

9. Attach one the "L" plastic foot (GG)to the lower corner of the seat frame (E), and three the "L" plastic foot (GG) into the lower corner of the back frame (X) and side frame (Y) by using M6 x 40L bolt (ZZ) and Knob (DD). Then tighten all bolts by using allen wrench.