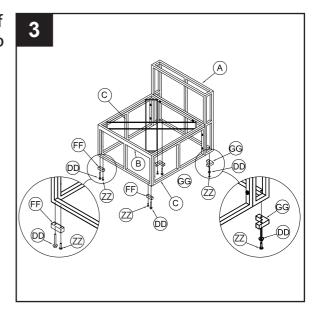

# **Hardware Used**

(AA) M6 x 35 L Bolt x 8 M6 Washer x 8

3. Attach two the "I" plastic foot (FF) to the lower cornerof the seat frame (B), and two the "L" plastic foot (GG)into the lower corner of the back frame (A) by using M6x 40L bolt (ZZ) and Knob (DD). Then tighten all bolts byusing allen wrench.