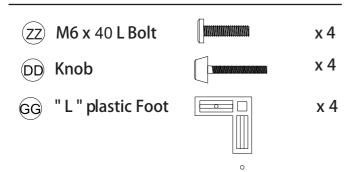

(FF)

GG

M6 x 40L Bolt Qty. 28 Extra 2

M6 x 35 L Bolt Qty.56

Qty.56 Extra 6

M6 Washer Extra 2

Qty. 28 Extra 1

Knob

Allen Wrench Qty.2

"I" Plastic Foot Qty.8 Extra 1

"L" Plastic Foot **Qty.** 20 Extra 1

Plastic shackle Qty. 10 Extra 1

# **Hardware Used**

M6 x 35 L Bolt M6 Washer

2. Align all four holes of the side frame (C). For each hole, insert M6 x 35 L bolt (AA) through M6 washer (CC), the seat frame (B) and back frame (A). Repeat this step for the oposite side. Do not tighten completely. Repeat this procedure for the adjacent hole.

# **Hardware Used**

5. Align two holes of back frame (D) the oposite side with the side frame (F) insert an the M6 x 35 L bolt (AA) through the M6 washer (CC). Then align two holes before of the side frame (F) with the seat frame (E) insert the M6 x 35 L bolt (AA) and the M6 x 35 L bolt (AA) through the M6 washer (CC). Do not tighten completely. Repeat this procedure for the adjacent hole.

# **Hardware Used**

8. Align two holes of back frame (X) the oposite side with the side frame (Y) insert an the M6 x 35 L bolt (AA) through the M6 washer (CC). Then align two holes before of the side frame (Y) with the seat frame (E) insert the M6 x 35 L bolt (AA) and the M6 x 35 L bolt (AA) through the M6 washer (CC) . Do not tighten completely. Repeat this procedure for the adjacent hole.