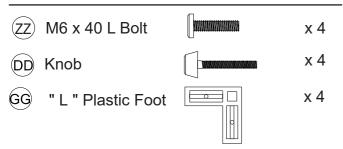

(FF)

GG

M6 x 40L Bolt Qty. 28 Extra 2

M6 x 35 L Bolt Qty.56

Qty.56 Extra 6

M6 Washer Extra 2

Qty. 28 Extra 1

Knob

Allen Wrench Qty.2

"I" Plastic Foot Qty.8 Extra 1

"L" Plastic Foot **Qty.** 20 Extra 1

Plastic shackle Qty. 10 Extra 1