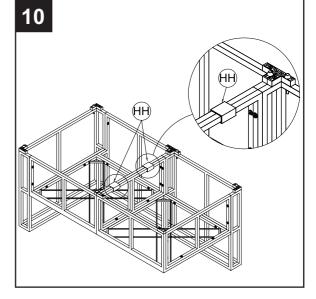

# FRAME ASSEMBLY

10. Attached the products by plastic shackles.

# **Hardware Used**

HH Plastic shackle

11. Attach four the "L" plastic foot (FF) to the lower corner of the table (G) by using M6 x 25L bolt (ZZ) and Knob (DD). Then tighten all bolts by using allen wrench.