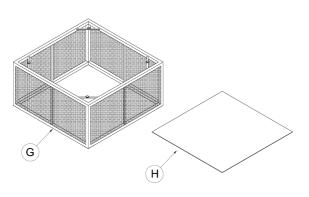

# **Hardware Used**

HH Plastic shackle

11. Attach four the "L" plastic foot (FF) to the lower corner of the table (G) by using M6 x 25L bolt (ZZ) and Knob (DD). Then tighten all bolts by using allen wrench.

# **Hardware Used**

12. Put the glass (H) on the table (G). And make adjustments. The assembly of this product has been completed.

| CTN NO. | INCLUDING                                                                                                                      |
|---------|--------------------------------------------------------------------------------------------------------------------------------|
| 1       | 2 Pilow + 3 seat cushion + 2 back cushion +<br>1 Table + 1 Glass + 1 Back frame of<br>Armless chair + Hardware + Plastic nut   |
| 2       | 4 seat frame of Armless chair + 1 seat cushion+ 2 back cushion + 8 side frame of Armless chair + 3 back frame of armless chair |
| 3       | 2 seat frame of Corner chair + 2 seat cushion+ 4 back cushion + 2 side frame of Corner chair + 2 back frame of Corner chair    |