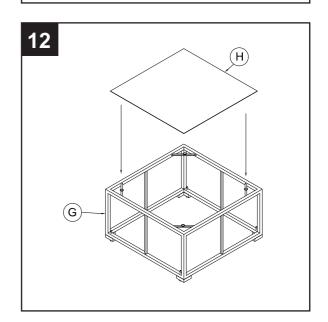

# **Hardware Used**

12. Put the glass (H) on the table (G). And make adjustments. The assembly of this product has been completed.

| CTN NO. | INCLUDING                                                                                                                      |
|---------|--------------------------------------------------------------------------------------------------------------------------------|
| 1       | 2 Pilow + 3 seat cushion + 2 back cushion +<br>1 Table + 1 Glass + 1 Back frame of<br>Armless chair + Hardware + Plastic nut   |
| 2       | 4 seat frame of Armless chair + 1 seat cushion+ 2 back cushion + 8 side frame of Armless chair + 3 back frame of armless chair |
| 3       | 2 seat frame of Corner chair + 2 seat cushion+ 4 back cushion + 2 side frame of Corner chair + 2 back frame of Corner chair    |