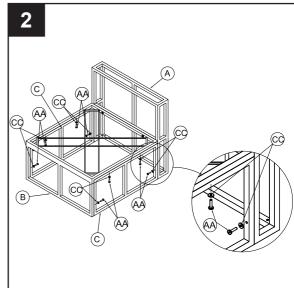

### FRAME ASSEMBLY

1. Align two holes of the back frame (A). Insert an M6 x 35 L bolt (AA) through M6 washer (CC), with the seat frame (B). Do not tighten completely. Repeat this procedure for the adjacent hole.

# **Hardware Used**

M6 x 35 L Bolt M6 Washer

2. Align all four holes of the side frame (C). For each hole, insert M6 x 35 L bolt (AA) through M6 washer (CC), the seat frame (B) and back frame (A). Repeat this step for the oposite side. Do not tighten completely. Repeat this procedure for the adjacent hole.

# **Hardware Used**

(AA) M6 x 35 L Bolt x 8 M6 Washer x 8

3. Attach two the "I" plastic foot (FF) to the lower cornerof the seat frame (B), and two the "L" plastic foot (GG)into the lower corner of the back frame (A) by using M6x 40L bolt (ZZ) and Knob (DD). Then tighten all bolts byusing allen wrench.