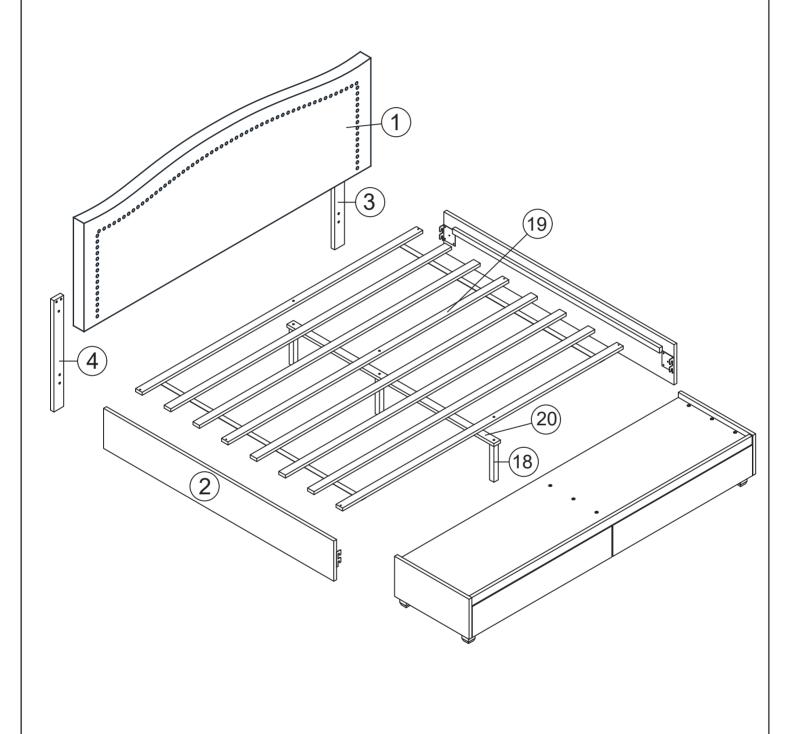

### PARTS 'LOCATION

### **PARTS'LOCATION**

### STEP 18

Insert 8pcs (E) to combine 2pcs (2) to the headboard leg and footbaord as shown.

### STEP 19

Put the slat to the inside of bed frame , then insert 6pcs (I) to tighten the slat.