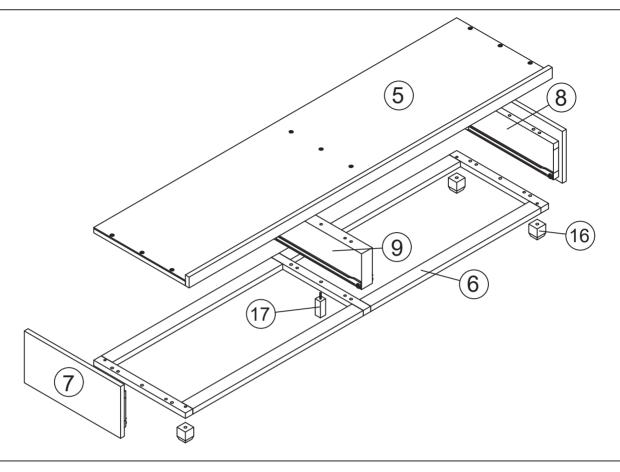

#### STEP 7

Insert 2pcs (A), 1pc (B) and 4pcs (D) to the (10) as shown. This step needs to be **done twice time.** 

#### STEP 8

Insert 2 pieces (A), 1pc (B) and 4pcs (D) to the (13) as shown. This step needs to be **done twice time.** 

#### STEP 9

Insert 2pcs (B) to the (11) and (12) as shown. This step needs to be **done four time.** 

#### STEP 10

Insert 2pcs (A) to the (14) as shown. This step needs to be **done twice time.** 