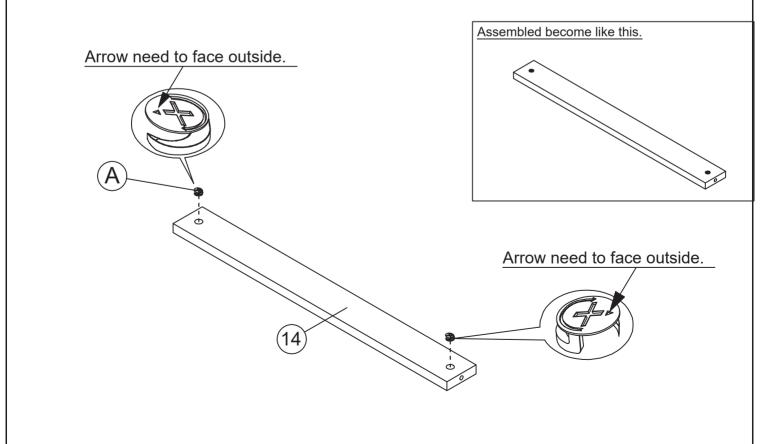

#### STEP 10

Insert 2pcs (A) to the (14) as shown. This step needs to be **done twice time.** 