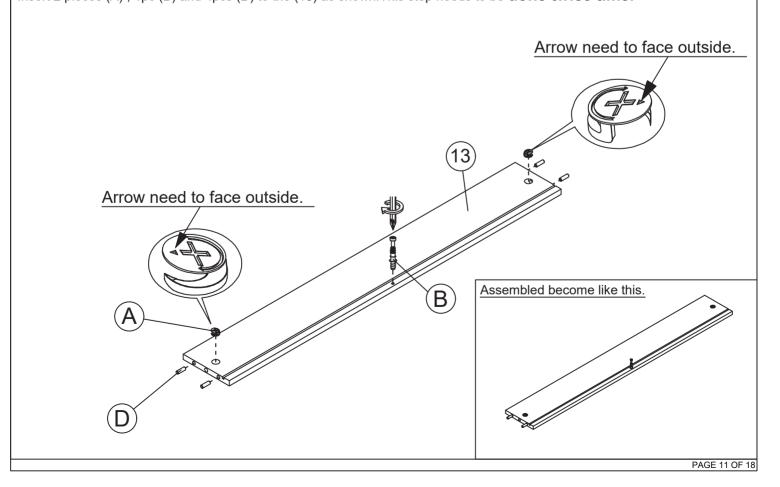

#### STEP 8

Insert 2 pieces (A), 1pc (B) and 4pcs (D) to the (13) as shown. This step needs to be **done twice time.** 