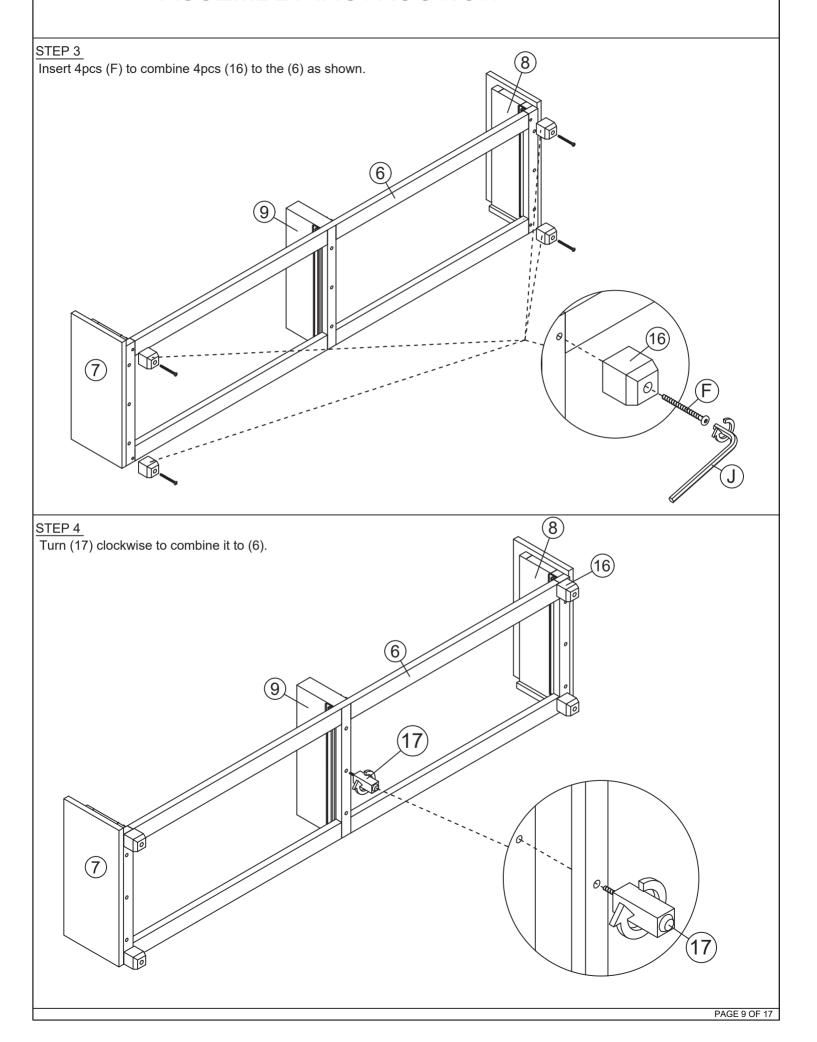

DE RIGHT          |         | 2 PCS |
| 13         | DRAWER BACK                |         | 2 PCS |
| 14         | DRAWER SUPPORT             |         | 2 PCS |
| 15         | DRAWER PANEL               |         | 2 PCS |

| PARTS LIST |                    |         |       |
|------------|--------------------|---------|-------|
| ITEM       | DESCRIPTION        | DRAWING | QTY   |
| 16         | FOOTBOARD LEG      |         | 4 PCS |
| 17         | DRAWER SUPPORT LEG |         | 1 PCS |
| 18         | SUPPORT LEG        |         | 3 PCS |
| 19         | SLAT (8PCS)        |         | 8 PCS |
| 20         | CENTER RAIL        |         | 1 PC  |

### PARTS 'LOCATION



### **PARTS'LOCATION**





#### STEP 1

Insert 6pcs (F), (G) and (H) to combine (3) and (4) to the (1) as shown.









#### **ASSEMBLY STEPS**

#### STEP 7

Insert 2pcs (A), 1pc (B) and 4pcs (D) to the (10) as shown. This step needs to be **done twice time.** 



#### STEP 8

Insert 2 pieces (A), 1pc (B) and 4pcs (D) to the (13) as shown. This step needs to be **done twice time.** 



#### STEP 9

Insert 2pcs (B) to the (11) and (12) as shown. This step needs to be **done four time.** 



#### STEP 10

Insert 2pcs (A) to the (14) as shown. This step needs to be **done twice time.** 



#### STEP 11

Combine (12) to the (10) then tighten the 1pc (A) as shown.



#### STEP 12



PAGE 13 OF 17





#### STEP 15

Combine (11) to the (10) and the (13) the tighten 2pcs (A) as shown.



### STEP 16

Align the position the push the 2pcs drawer to inside exactly by your hand as shown.



### STEP 17

Insert 3pc