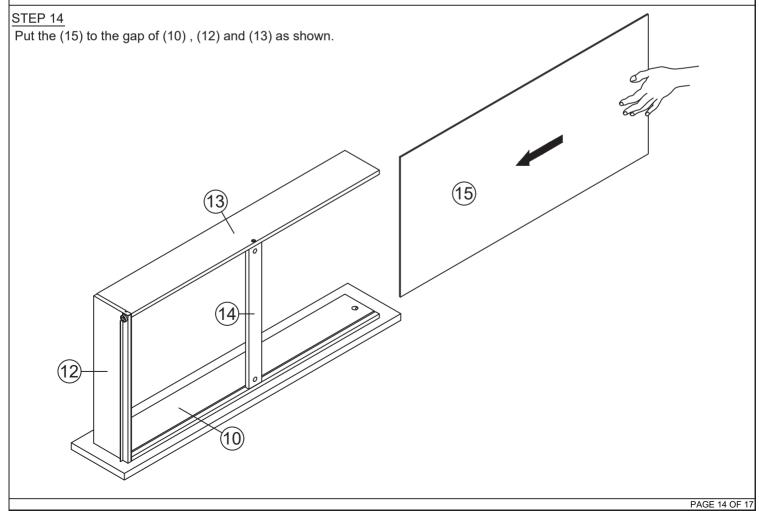

#### STEP 15

Combine (11) to the (10) and the (13) the tighten 2pcs (A) as shown.