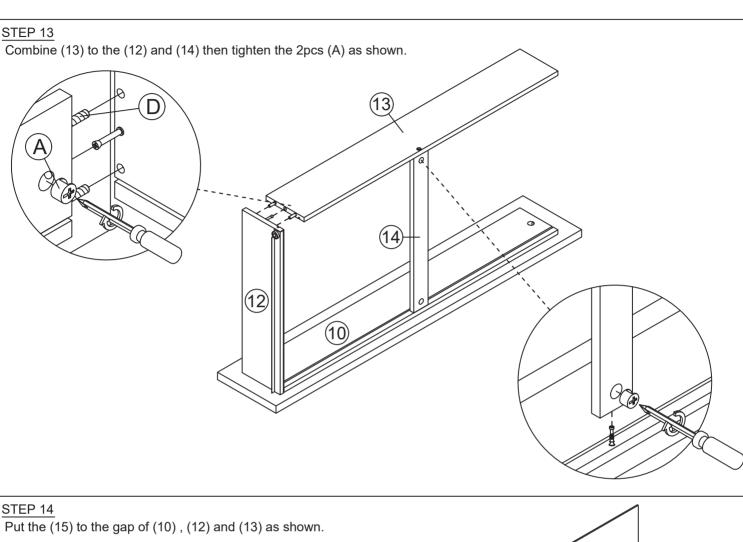

#### STEP 12

PAGE 13 OF 17

#### STEP 15

Combine (11) to the (10) and the (13) the tighten 2pcs (A) as shown.