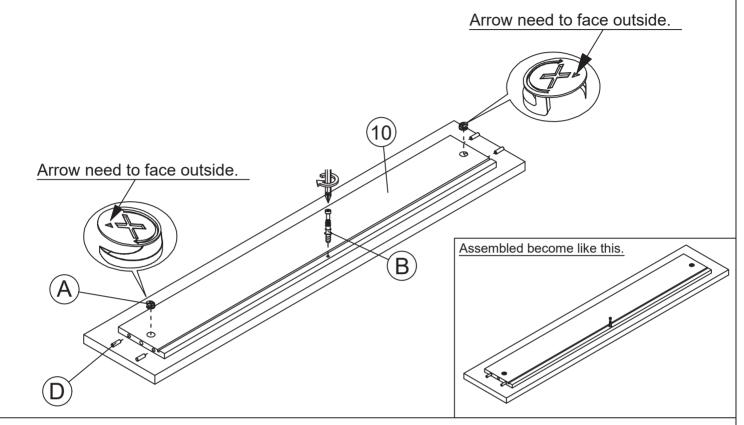

#### STEP 7

Insert 2pcs (A), 1pc (B) and 4pcs (D) to the (10) as shown. This step needs to be **done twice time.** 