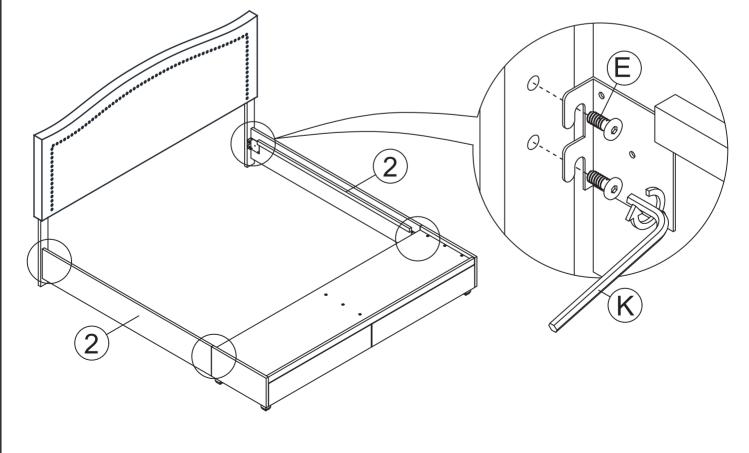

### STEP 18

Insert 8pcs (E) to combine 2pcs (2) to the headboard leg and footbaord as shown.