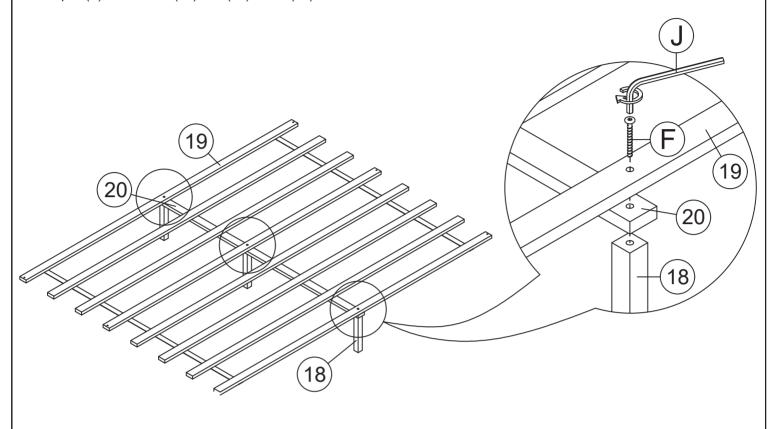

(A), 1pc (B) and 4pcs (D) to the (10) as shown. This step needs to be **done twice time.** 



#### STEP 8

Insert 2 pieces (A), 1pc (B) and 4pcs (D) to the (13) as shown. This step needs to be **done twice time.** 



#### STEP 9

Insert 2pcs (B) to the (11) and (12) as shown. This step needs to be **done four time.** 



#### STEP 10

Insert 2pcs (A) to the (14) as shown. This step needs to be **done twice time.** 



#### STEP 11

Combine (12) to the (10) then tighten the 1pc (A) as shown.



#### STEP 12



PAGE 13 OF 17





#### STEP 15

Combine (11) to the (10) and the (13) the tighten 2pcs (A) as shown.



### STEP 16

Align the position the push the 2pcs drawer to inside exactly by your hand as shown.



### STEP 17

Insert 3pcs (F) to combine (19) and (20) to the (18) as shown.



### STEP 18

Insert 8pcs (E) to combine 2pcs (2) to the headboard leg and footbaord as shown.



### STEP 19

Put the slat to the inside of bed frame , then insert 6pcs (I) to tighten the slat.



### STEP 20