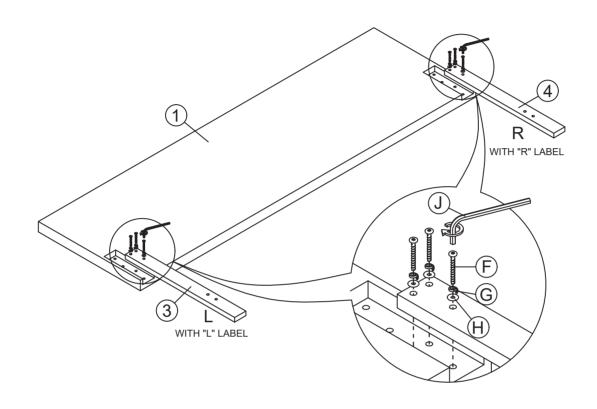

#### STEP 1

Insert 6pcs (F), (G) and (H) to combine (3) and (4) to the (1) as shown.