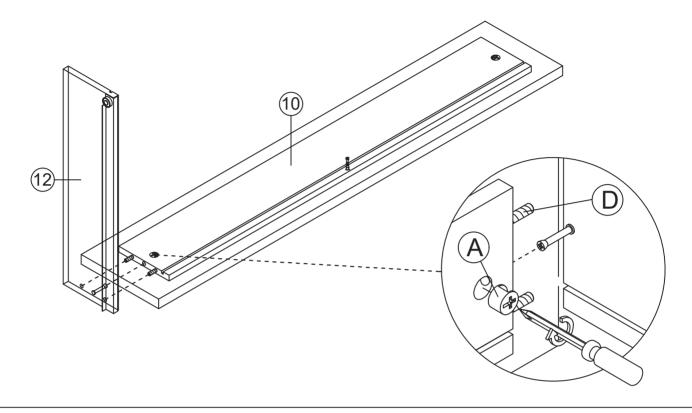

| SLAT (8PCS)        |         | 8 PCS |
| 20         | CENTER RAIL        |         | 1 PC  |

### PARTS 'LOCATION



### **PARTS'LOCATION**





#### STEP 1

Insert 6pcs (F), (G) and (H) to combine (3) and (4) to the (1) as shown.









#### **ASSEMBLY STEPS**

#### STEP 7

Insert 2pcs (A), 1pc (B) and 4pcs (D) to the (10) as shown. This step needs to be **done twice time.** 



#### STEP 8

Insert 2 pieces (A), 1pc (B) and 4pcs (D) to the (13) as shown. This step needs to be **done twice time.** 



#### STEP 9

Insert 2pcs (B) to the (11) and (12) as shown. This step needs to be **done four time.** 



#### STEP 10

Insert 2pcs (A) to the (14) as shown. This step needs to be **done twice time.** 



#### STEP 11

Combine (12) to the (10) then tighten the 1pc (A) as shown.



#### STEP 12



PAGE 13 OF 17





#### STEP 15

Combine (11) to the (10) and the (13) the tighten 2pcs (A) as shown.



### STEP 16

Align the position the push the 2pcs drawer to inside exactly by your hand as shown.



### STEP 17

Insert 3pcs (F) to combine (19) and (20) to the (18) as shown.



### STEP 18

Insert 8pcs (E) to combine 2pcs (2) to the headboard leg and footbaord as shown.



### STEP 19

Put the slat to the inside of bed frame , then insert 6pcs (I) to tighten the slat.



### STEP 20