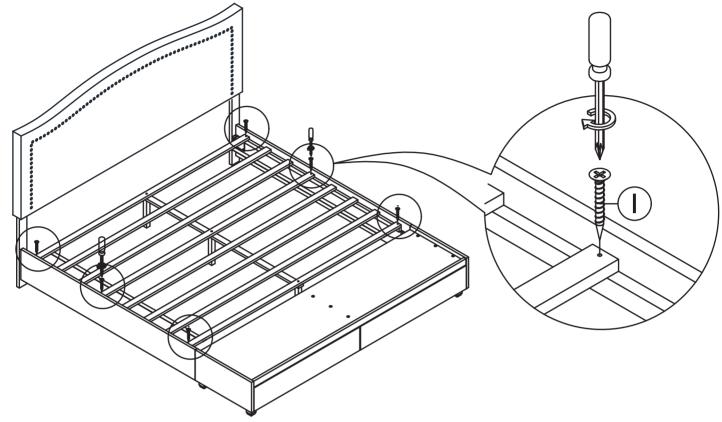

### STEP 19

Put the slat to the inside of bed frame , then insert 6pcs (I) to tighten the slat.