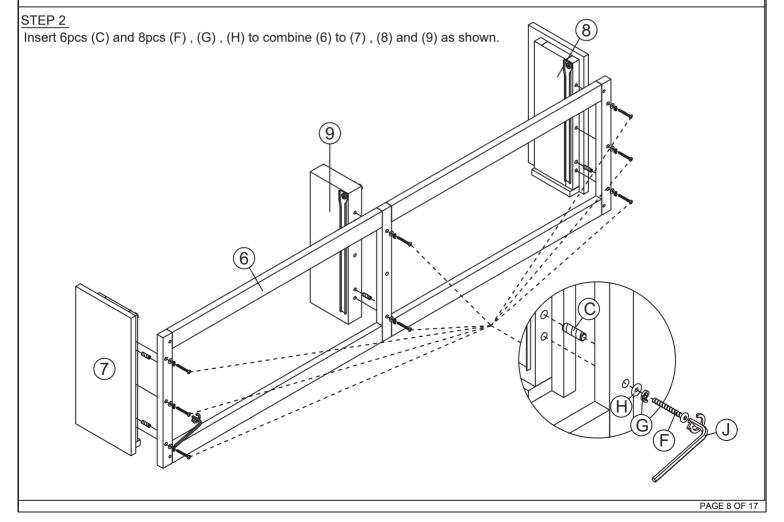

SIDE RIGHT          |         | 2 PCS |
| 13         | DRAWER BACK                |         | 2 PCS |
| 14         | DRAWER SUPPORT             |         | 2 PCS |
| 15         | DRAWER PANEL               |         | 2 PCS |

| PARTS LIST |                    |         |       |
|------------|--------------------|---------|-------|
| ITEM       | DESCRIPTION        | DRAWING | QTY   |
| 16         | FOOTBOARD LEG      |         | 4 PCS |
| 17         | DRAWER SUPPORT LEG |         | 1 PCS |
| 18         | SUPPORT LEG        |         | 3 PCS |
| 19         | SLAT (8PCS)        |         | 8 PCS |
| 20         | CENTER RAIL        |         | 1 PC  |

### PARTS 'LOCATION



### **PARTS'LOCATION**





#### STEP 1

Insert 6pcs (F), (G) and (H) to combine (3) and (4) to the (1) as shown.









#### **ASSEMBLY STEPS**

#### STEP 7

Insert 2pcs (A), 1pc (B) and 4pcs (D) to the (10) as shown. This step needs to be **done twice time.** 



#### STEP 8

Insert 2 pieces (A), 1pc (B) and 4pcs (D) to the (13) as shown. This step needs to be **done twice time.** 



#### STEP 9

Insert 2pcs (B) to the (11) and (12) as shown. This step needs to be **done four time.** 



#### STEP 10

Insert 2pcs (A) to the (14) as shown. This step needs to be **done twice time.** 



#### STEP 11

Combine (12) to the (10) then tighten the 1pc (A) as shown.



#### STEP 12



PAGE 13 OF 17





#### STEP 15

Combine (11) to the (10) and the (13) the tighten 2pcs (A) as shown.



### STEP 16

Align the position the push the 2pcs drawer to inside exactly by your hand as shown.



### STEP 17

Insert 3