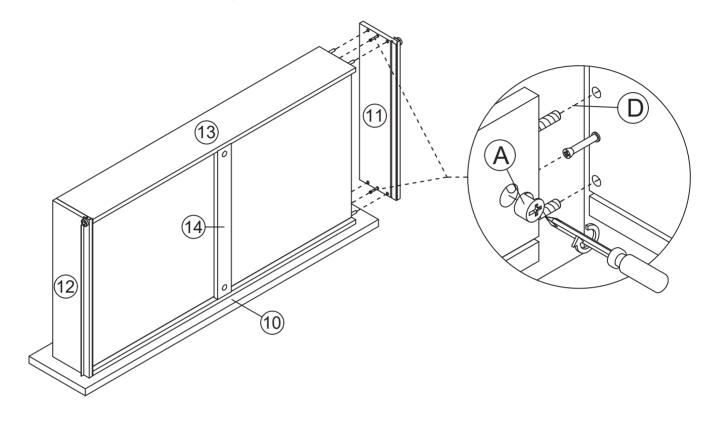

#### STEP 15

Combine (11) to the (10) and the (13) the tighten 2pcs (A) as shown.