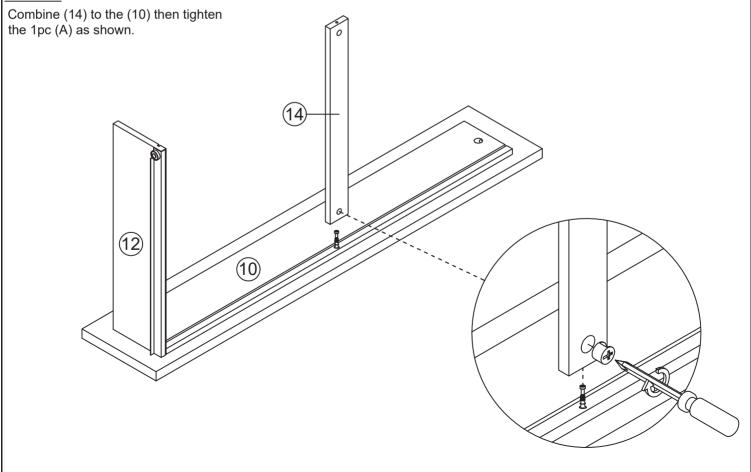

(8PCS)        |         | 8 PCS |
| 20         | CENTER RAIL        |         | 1 PC  |

### PARTS 'LOCATION



### **PARTS'LOCATION**





#### STEP 1

Insert 6pcs (F), (G) and (H) to combine (3) and (4) to the (1) as shown.









#### **ASSEMBLY STEPS**

#### STEP 7

Insert 2pcs (A), 1pc (B) and 4pcs (D) to the (10) as shown. This step needs to be **done twice time.** 



#### STEP 8

Insert 2 pieces (A), 1pc (B) and 4pcs (D) to the (13) as shown. This step needs to be **done twice time.** 



#### STEP 9

Insert 2pcs (B) to the (11) and (12) as shown. This step needs to be **done four time.** 



#### STEP 10

Insert 2pcs (A) to the (14) as shown. This step needs to be **done twice time.** 



#### STEP 11

Combine (12) to the (10) then tighten the 1pc (A) as shown.



#### STEP 12



PAGE 13 OF 17





#### STEP 15

Combine (11) to the (10) and the (13) the tighten 2pcs (A) as shown.



### STEP 16

Align the position the push the 2pcs drawer to inside exactly by your hand as shown.



### STEP 17

Insert 3pcs (F) to combine (19) and (20) to the (18) as shown.



### STEP 18

Insert 8pcs (E) to combine 2pcs (2) to the headboard leg and footbaord as shown.



### STEP 19

Put the slat to the inside of bed frame , then insert 6pcs (I) to tighten the slat.



### STEP 20