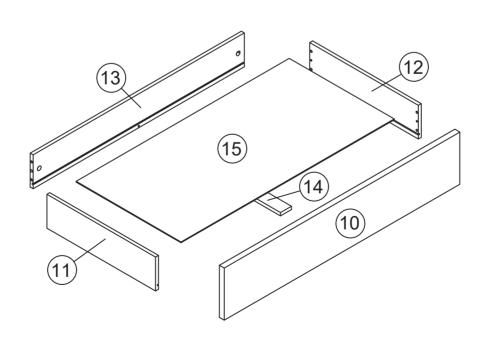

#### STEP 11

Combine (12) to the (10) then tighten the 1pc (A) as shown.

#### STEP 15

Combine (11) to the (10) and the (13) the tighten 2pcs (A) as shown.