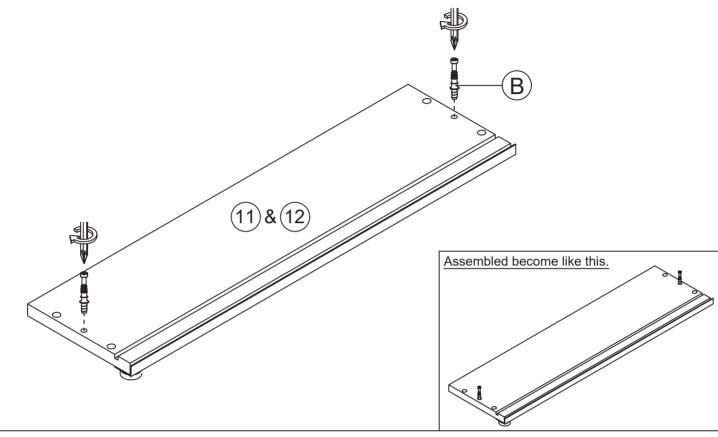

#### STEP 9

Insert 2pcs (B) to the (11) and (12) as shown. This step needs to be **done four time.** 