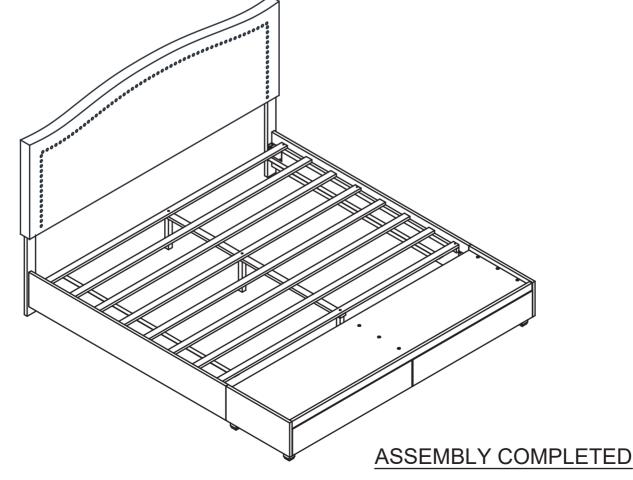

### STEP 19

Put the slat to the inside of bed frame , then insert 6pcs (I) to tighten the slat.

### STEP 20