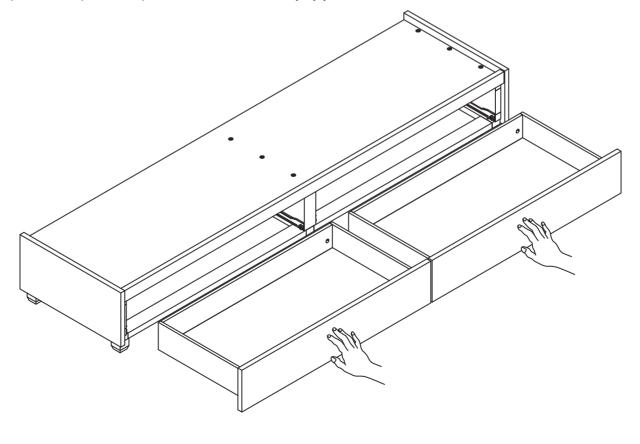

### STEP 16

Align the position the push the 2pcs drawer to inside exactly by your hand as shown.