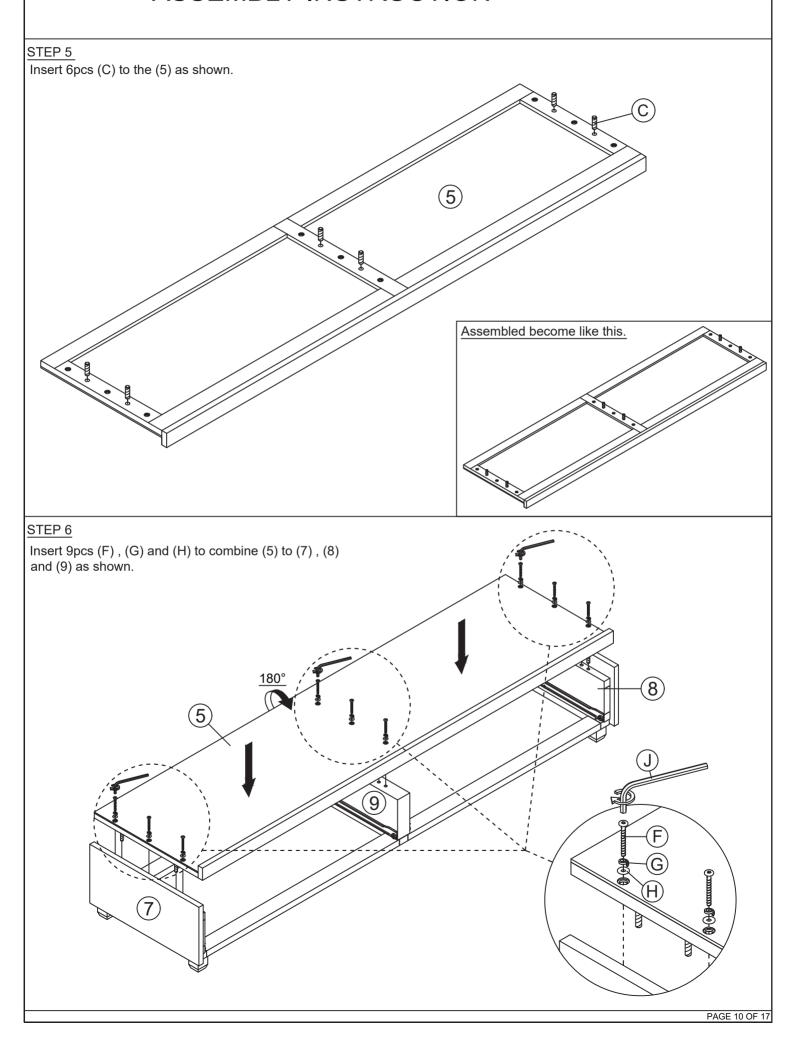

RIGHT          |         | 2 PCS |
| 13         | DRAWER BACK                |         | 2 PCS |
| 14         | DRAWER SUPPORT             |         | 2 PCS |
| 15         | DRAWER PANEL               |         | 2 PCS |

| PARTS LIST |                    |         |       |
|------------|--------------------|---------|-------|
| ITEM       | DESCRIPTION        | DRAWING | QTY   |
| 16         | FOOTBOARD LEG      |         | 4 PCS |
| 17         | DRAWER SUPPORT LEG |         | 1 PCS |
| 18         | SUPPORT LEG        |         | 3 PCS |
| 19         | SLAT (8PCS)        |         | 8 PCS |
| 20         | CENTER RAIL        |         | 1 PC  |

### PARTS 'LOCATION



### **PARTS'LOCATION**





#### STEP 1

Insert 6pcs (F), (G) and (H) to combine (3) and (4) to the (1) as shown.









#### **ASSEMBLY STEPS**

#### STEP 7

Insert 2pcs (A), 1pc (B) and 4pcs (D) to the (10) as shown. This step needs to be **done twice time.** 



#### STEP 8

Insert 2 pieces (A), 1pc (B) and 4pcs (D) to the (13) as shown. This step needs to be **done twice time.** 



#### STEP 9

Insert 2pcs (B) to the (11) and (12) as shown. This step needs to be **done four time.** 



#### STEP 10

Insert 2pcs (A) to the (14) as shown. This step needs to be **done twice time.** 



#### STEP 11

Combine (12) to the (10) then tighten the 1pc (A) as shown.



#### STEP 12



PAGE 13 OF 17





#### STEP 15

Combine (11) to the (10) and the (13) the tighten 2pcs (A) as shown.



### STEP 16

Align the position the push the 2pcs drawer to inside exactly by your hand as shown.



### STEP 17

Insert 3pcs