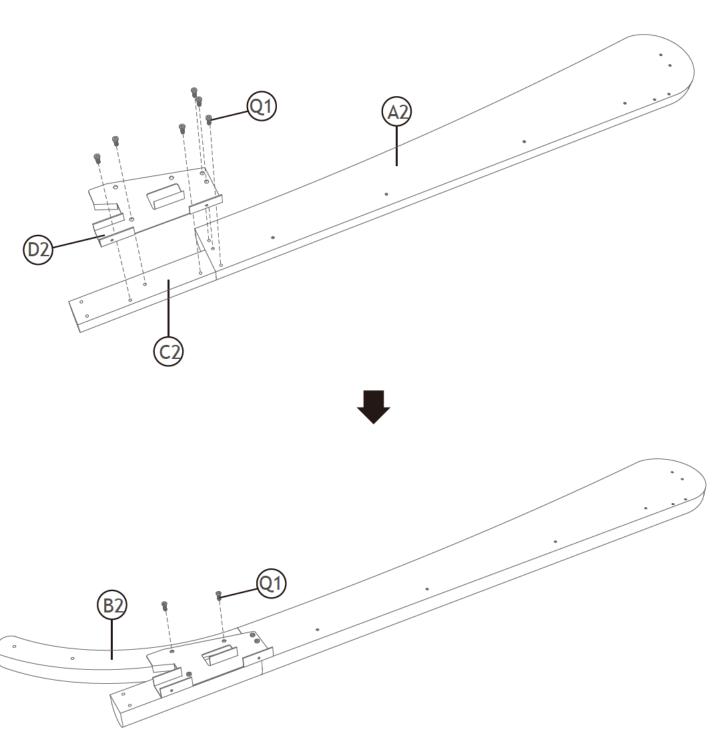

### PLATFORM BED

### ORIGINAL INSTRUCTION MANUAL



#### DEAR CUSTOMER,

Thank you for choosing our product. Please read this manual carefully before assembling or using the product, to avoid damage caused by improper use. If the product is passed on to third parties, this manual has to be passed on along with the product. For any question don't hesitate to contact us.

## Parts List





#### HIDDEN PARTS



### **A**SSEMBLY

Before your installation, please make sure that you have all the parts listed on the manual. If you find something missing, stop installing and contact your supplier immediately.

NOTE: Please do not completely tighten all the hardware until the entire assembly is completed!

















# 4 Right

Please keep a horizontal line that the bottom of A2, C2, D2.