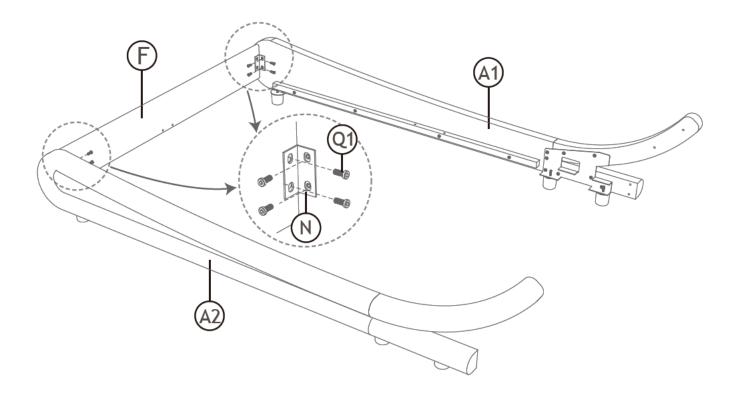

### **A**SSEMBLY

Before your installation, please make sure that you have all the parts listed on the manual. If you find something missing, stop installing and contact your supplier immediately.

NOTE: Please do not completely tighten all the hardware until the entire assembly is completed!

# 4 Right

Please keep a horizontal line that the bottom of A2, C2, D2.