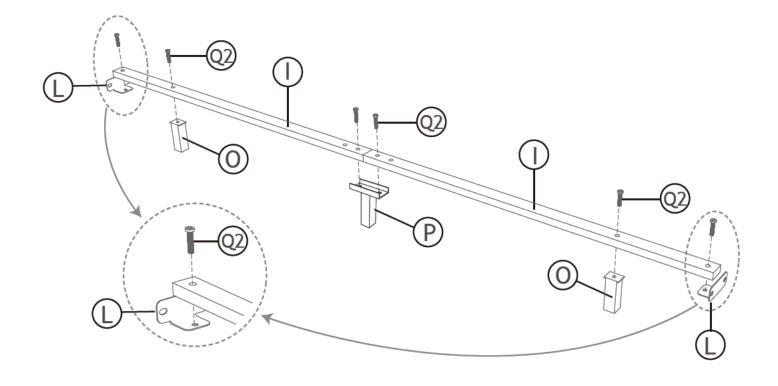

### **A**SSEMBLY

Before your installation, please make sure that you have all the parts listed on the manual. If you find something missing, stop installing and contact your supplier immediately.

NOTE: Please do not completely tighten all the hardware until the entire assembly is completed!