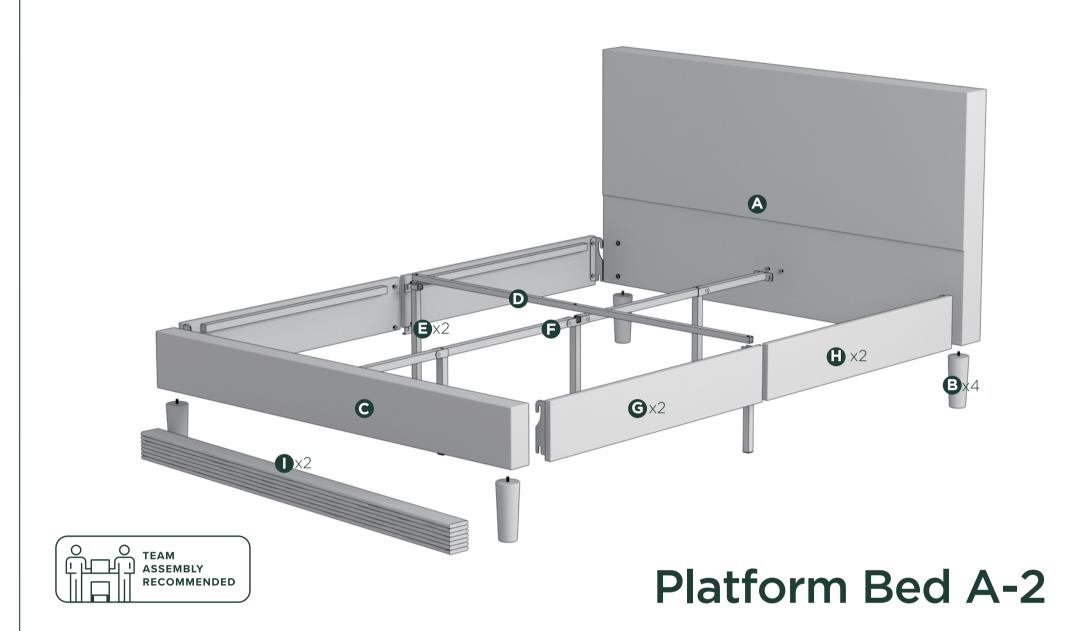

## Easy as 1-2-3 Assembly Instruction

Numbers must Match for Secure Assembly

## **Components ▶**